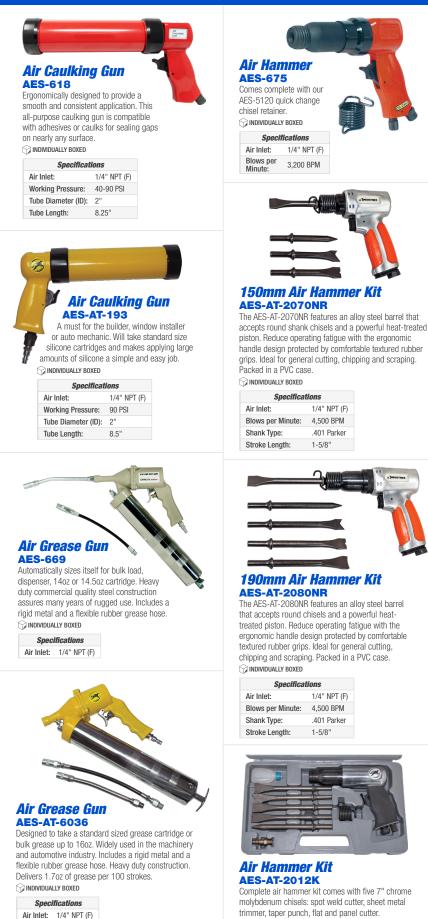

# Air Chisels, Caulking & Grease Guns

Single Edge Panel Cutting Chisel AES-401

**Specifications** 

.401 Parker

HANG-UP CARD

Shank Type:

**Air Chisel Blades** Chisels made from high quality chrome-moly forged steel for excellent blade sharpness retention and durability.