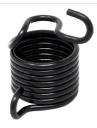

#### Quick Change Spring Retainer AES-5120

Universal fit compatible with most air hammers. Prevents accidental shank release. Fits .401 parker shank chisels.