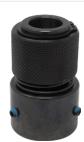

# Quick Change Chisel Coupler AES-3300-1

Easily attach and detach .401 turn-style chisels by a sleeve quick coupling system. Designed to replace the quick change spring chisel holder on air impact hammers. Field proven to be the safest, fastest and easiest chisel retainer in the industry.