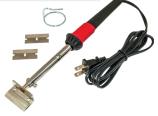

#### **Hot Blade Decal** Remover **AES-87600**

Removes decals, foil labels, pinstripes and inspection stickers by melting the adhesive securing them to metal or glass surfaces. Faster and more efficient than other types of scrapers. HANG-UP CARD