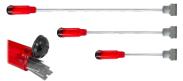

#### Long Reach Scrapers

Ideal for scraping decals, stickers and paint from glass and mirrors. Easily remove tape, adhesive residue, bugs and heavy dirt from tall store windows, windshields of tall vehicles, office glass and more. Hollow handle for blade storage. Holds standard #9 razor blades. Includes 3 steel blades. HANG-UP CARD

| AES-87700 | 11-1/2" Reach |
|-----------|---------------|
| AES-87717 | 17" Reach     |
| AES-87724 | 24" Reach     |

Retractable scraper uses standard #9 single-edge razor blades. Simply pull blade back for safe storage.