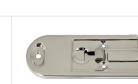

### 4" Wide Scraper **AES-690**

Scraper is 12" long and uses 4" blades. Comfortable vinyl handle grip. Handle plug opens to provide storage space for extra blades. HANG-UP CARD

**AES-699** 