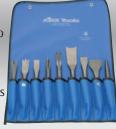

# **CHISEL SETS**

#### 9029

Nine-piece master set to handle the wide range of the professional's pneumatic chisel

requirements.

#### Contains:

905 Wide Chisel & Scraper

906 Bushing Splitter

907 Claw Ripper/Edging Tool

908 Muffler Cutter

909 Double Blade Panel Cutter

910 Flat Chisel

911 Tapered Punch

912 Rivet Cutter

932 Kwik Cutter