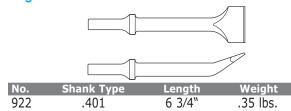

# **Vee Chisel/Spot Weld Breaker**

| No. | Shank Type | Length | Weight   |
|-----|------------|--------|----------|
| 914 | .401       | 6 1/4" | .30 lbs. |