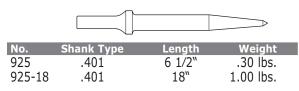

# **Moil Point**

| No. | Shank Type | Length | Weight   |
|-----|------------|--------|----------|
| 940 | .401       | 7"     | .35 lbs. |