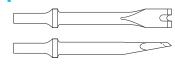

# Zip Gun Chisels



# **Straight Punch**



| No.    | Shank Type | Length | Weight    |
|--------|------------|--------|-----------|
| 913    | .401       | 6 1/2" | .30 lbs.  |
| 913-18 | .401       | 18"    | 1.00 lbs. |
| 963    | .498       | 7"     | .55 lbs.  |
| 963-18 | .498       | 18"    | 1.60 lbs. |

# **Vee Chisel/Spot Weld Breaker**



| No. | Shank Type | Length | Weight   |
|-----|------------|--------|----------|
| 914 | .401       | 6 1/4" | .30 lbs. |

# **Piercing Punch**



| No. | Shank Type | Size | Length | Weight   |
|-----|------------|------|--------|----------|
| 916 | .401       | #6   | 5 1/2" | .30 lbs. |
| 918 | .401       | #8   | 5 1/2" | .30 lbs. |
| 920 | .401       | #10  | 5 1/2" | .30 lbs. |

# Flat Chisel Offset 30°



# **Angle Chisel**



# **Single Blade Cutter**



### **Pencil Point**



# **Muffler & Pipe Cutter**



| No. | Shank Type | Length | Weight   |
|-----|------------|--------|----------|
| 930 | .401       | 7 1/2" | .30 lbs. |

#### **Kwik Cutter**



| No. | Shank Type | Length | Weight   |
|-----|------------|--------|----------|
| 932 | .401       | 8 1/2" | .40 lbs. |

###