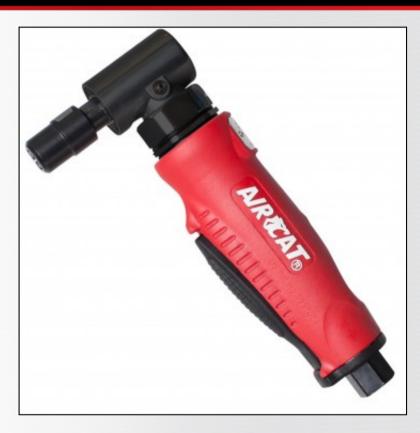

## .4 HP COMPOSITE ANGLE DIE GRINDER

## **FEATURES**

- 18,000 RPM
- .4 HP Motor
- Superior steel grade internal bevel gears for longer life
- Feather trigger for better speed control
- Patented quiet technology (82 dBA)
- Excellent for high speed blending, smoothing, porting and deburring in confined areas
- Ergonomically designed housing
- Most comfortable trigger in the industry

## **SPECIFICATIONS**

| Has 3 year warranty?           | No           |
|--------------------------------|--------------|
| Motor (HP)                     | 0.4          |
| Collet Size / Wheel Size (in.) | 1/4          |
| Gears                          | Spiral Bevel |
| Exhaust                        | Rear         |
| Free Speed (RPM)               | 20,000       |
| Weight (lbs.)                  | 1.1          |
| Length (in.)                   | 7.0          |
| Air Cons. (CFM)                | 4.2          |
| Rec. Hose Size (in.)           | 3/8          |
| Air Inlet (in.) NPT/BSP        | 1/4          |