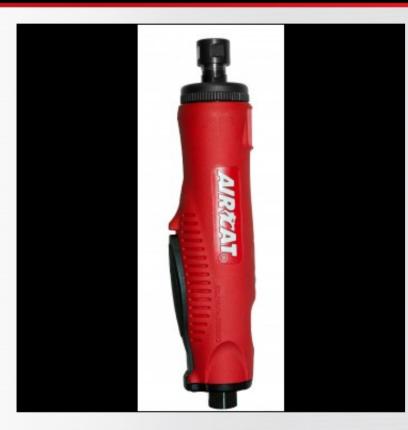

## **1.0 HP COMPOSITE STRAIGHT DIE GRINDER**

## **FEATURES**

- 22,000 RPM
- Full 1.0 HP non-stall motor
- Patented quiet tuned exhaust (82 dBA)
- Superior steel grade internal bearings for longer life
- Feather trigger for better speed control
- Ergonomically designed housing
- Most comfortable trigger in the industry