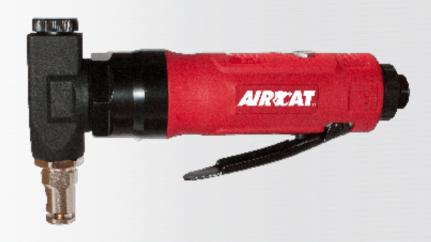

## **FEATURES**

- 2,500 stroke/minute motor provides fast cutting action in steel up to 18 gauge
- The 6350 has the smallest cut radius of any nibbler at only 3/16" allowing clean cuts in tight corners
- The "over sized" anvil and punch dramatically increases the reliability of these high wear parts
- Includes an additional punch
- Composite handle and throttle lever design provide comfortable and convenient operation
- The rotational 360° rear exhaust muffler allows exhaust air to be directed as preferred
- Precision engineered components make this tool suitable for high volume

## **SPECIFICATIONS**

| Has 3 year warranty?    | No       |
|-------------------------|----------|
| Free Speed (BPM)        | 2,500    |
| Motor (HP)              | 0.06     |
| Cutting Capacity        | 18 Gauge |
| Exhaust                 | Rear     |
| Weight (lbs.)           | 2.25     |
| Length (in.)            | 7        |
| Air Cons. (CFM)         | 3.5      |
| Rec. Hose Size (in.)    | 3/8      |
| Air Inlet (in.) NPT/BSP | 1/4      |