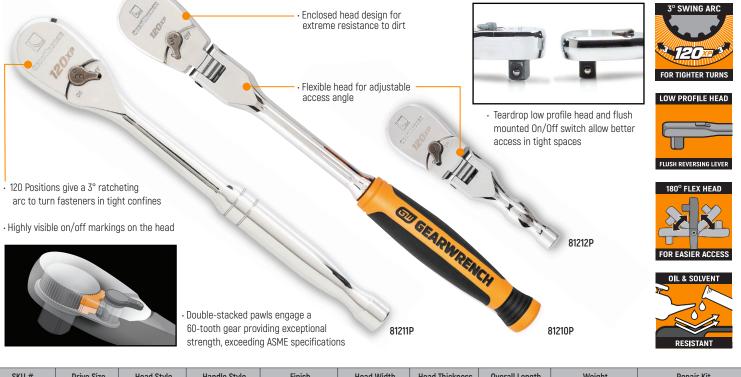

## **120XP Ratchets**

The Double-Pawl design of GEARWRENCH 120XP<sup>™</sup> Ratchets provides 120 ratcheting positions so fasteners can be turned in the tightest spaces and jobs can be completed faster. Two pawls alternately engage a 60-tooth gear, allowing a swing arc of just 3 degrees and delivering strength that exceeds ASME torque performance requirements.

| SKU #  | Drive Size | Head Style | Handle Style | Finish       | Head Width | Head Thickness | Overall Length | Weight | Repair Kit |
|--------|------------|------------|--------------|--------------|------------|----------------|----------------|--------|------------|
| 81011P | 1/4"       | Tear Drop  | Standard     | Full Polish  | 0.98       | 0.39           | 5.12           | 0.29   | 81099P     |
| 81034  | 1/4"       | Tear Drop  | Extra Long   | Full Polish  | 0.98       | 0.39           | 9.00           | 0.77   | 81099P     |
| 81012P | 1/4"       | Tear Drop  | Flex         | Full Polish  | 1.02       | 0.41           | 6.85           | 0.33   | 81099P     |
| 81009P | 1/4"       | Tear Drop  | Flex         | Cushion Grip | 1.02       | 0.41           | 8.18           | 0.36   | 81099P     |
| 81211P | 3/8"       | Tear Drop  | Standard     | Full Polish  | 1.25       | 0.55           | 8.38           | 0.72   | 81227P     |
| 81269  | 3/8"       | Tear Drop  | Extra Long   | Full Polish  | 1.25       | 0.55           | 18.00          | 1.08   | 81227P     |
| 81215P | 3/8"       | Tear Drop  | Flex         | Full Polish  | 1.30       | 0.55           | 11.47          | 0.95   | 81227P     |
| 81212P | 3/8"       | Tear Drop  | Stubby Flex  | Full Polish  | 1.30       | 0.55           | 5.00           | 0.55   | 81227P     |
| 81210P | 3/8"       | Tear Drop  | Flex         | Cushion Grip | 1.30       | 0.55           | 13.58          | 0.99   | 81227P     |
| 81304P | 1/2"       | Tear Drop  | Standard     | Full Polish  | 1.72       | 0.75           | 11.02          | 1.87   | 81339P     |
| 81364  | 1/2"       | Tear Drop  | Extra Long   | Full Polish  | 1.72       | 0.75           | 24.00          | 2.86   | 81339P     |
| 81306P | 1/2"       | Tear Drop  | Flex         | Full Polish  | 1.72       | 0.75           | 16.90          | 2.44   | 81339P     |