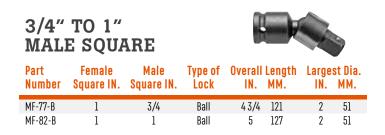

## 1 1/2" SQ. DR. ADAPTERS

**Female** 

Square IN.

11/2

11/2

Part

Number

EX-1005

EX-1005-B

Ма

1

1

Squar

| le<br>e IN. | Type of<br>Lock | Overall Length<br>IN. MM. |
|-------------|-----------------|---------------------------|
|             | 9/32 Drill Hole | 3 15/16 100               |
|             | Ball            | 3 15/16 100               |