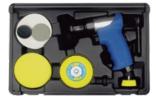

## **POLISHER & SANDER KITS**



### 6" FINISHING PALM SANDER W/ 6" PU PSA BACKING PAD - 3/16" STROKE

• Comes with Astro #4608 -6" PSA Backing Pad

ALSO AVAILABLE WITH HOOK & LOOP

MODEL NO.

- High powered
- Sealed bearings for extended life



### 3" FINISHING PALM SANDER W/ Hook & Loop Backing Pad - 3/32" Stroke

- Composite lever, housing, and rotor for comfortable ease of operation
- 3/32" stroke that is optimal for fine finishing
- New muffler system reduces sound levels

### MODEL NO.

8885 SHORT STRAIGHT LINE SANDER

- Used on plastic fillers at any stage of hardening
- Feathers with ease and smoothness





# 3050 COMPLETE DUAL ACTION SANDING & POLISHING KIT



## 3055 3" MINI AIR POLISHING KIT

 Ideal for buffing small confined areas where larger tools cannot do the job