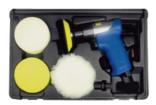

## 3055 3" MINI AIR POLISHING KIT

 Ideal for buffing small confined areas where larger tools cannot do the job