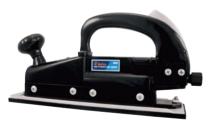

### MODEL NO.

8885 SHORT STRAIGHT LINE SANDER

- Used on plastic fillers at any stage of hardening
- Feathers with ease and smoothness