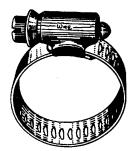

## **HOSE CLAMPS**

#### WORM DRIVE-STAINLESS STEEL BAND PLATED CARBON STEEL SCREW & HOUSING

| <b>PART</b> | #SIZE     | <b>CLAMP RANGE</b> |
|-------------|-----------|--------------------|
| 2564        | <b>#4</b> | 7/32"- 5/8"        |
| 2565        | #6        | 5/16"-7/8"         |
| 2566        | #10       | 9/16"-1-1/16"      |
| 2567        | #12       | 9/16"-1-1/4"       |
| 2568        | #20       | 3/4"-1-3/4"        |
| 2569        | #24       | 1-1/16"-2"         |
| 2570        | #28       | 1-5/16"-2-1/4"     |
| 2754        | #32       | 1-9/16"-2-1/2"     |
| 2571        | #36       | 1-13/16"-2-3/4"    |

**EACH NUMBER UNIT PKG.-10** 