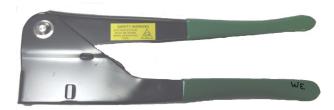

## PLASTIC BLIND RIVETING TOOL

**PRG-30** 

All steel construction, pulls all W&E plastic blind rivets; full size handles provide extra long pulling stroke to set rivets quickly. Packaged in reusable vinyl pouch. (SEE PG. 76 FOR W&E PLASTIC RIVETS)

**UNIT PKG.-1** 