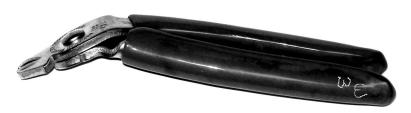

#### **HOG RING PLIERS**

(FOR USE WITH HOG RINGS- W&E PART #1220 PG. 64)
FLAT ANGLED NOSE, EASIER ACCESSIBILITY, EXCELLENT FOR ALL INSTALLATIONS
INCLUDING NON-REMOVABLE CUSHIONS
UNIT PKG.-1