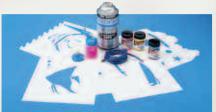

## MODEL 22-1500 TOTALLY TATTOO AIRBRUSH PAINTING & TATTOOING SYSTEM

Set contains: one Anthem® airbrush, one T909<sup>TM</sup> Compressor, twelve colors of 4 oz. Totally Tattoo® body paint, twelve FastBlast caps, nine Totally Tattoo® stencils, sixty application prep pads, one 4 oz. bottle with FastBlast cap, and one recoil air hose.