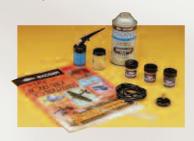

## MODEL 100-34 (100-35 AND 100-36)

Set contains 100 G dual action, gravity feed, internal mix airbrush, Recoil™ air hose, seven 1oz. (30ml) Air-Opaque™ colors, one 1oz. (30ml) Air-Opaque™ cleaner, one roll Foto/Frisket® Film, five sheets Brite White™ paper, two sheets of Brite White™ printed with geometric shape exercises, two laser-cut template rulers, cutting knife and instruction book. Model 100-35 same as the 100-34 set, except with 100 SG airbrush. Model 100-36 same as 100-34 except with 100 LG airbrush.