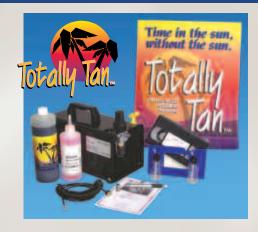

## **TANNING SETS**

Get a gorgeous Caribbean Tan...the healthy way without harmful effects from the sun or tanning booths with Totally Tan™ Water Based Airbrush Tanning.

Totally Tan Airbrush Tanning Set (Stock #22-400) includes:

- \* Totally Tan T909 Air Star V Compressor
- \*Totally Tan 3000TT Tanning Airbrush with maximum flow handle
- \*\* Totally Tan Dark DHA Tanning Solution (32 ounces)
- \* Totally Tan Airbrush Cleaner (16 ounces)
- \*Two, 2 ounce dispensing bottles and adapters
- \* 10 Foot Recoil Air Hose
- \* Totally Tan instruction manual
- \* Totally Tan Application Instruction Video
- \* Totally Tan Window Poster
- \* 12 Totally Tan Consumer Handouts