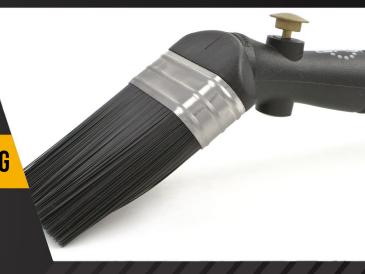

# PARTS WASH

Cleaning Brushes

**NOW AVAILABLE IN SOFT TIP FOR WHEEL CLEANING** 

Brush Research Mfg. is proud to offer the best parts wash brush on the market today. Injection molded Polypropylene handles and synthetic filaments for resistance to solvent cleaners. All metal parts are either stainless steel or brass for corrosion resistance. These are superior tools that will make each and every job easier and faster, saving both time and money. All tube fittings are manufactured to allow use on the most popular recirculating parts washers such as Enco, KleerFlo, Safety Kleen and others . The ergonomic styles will reduce any wrist strain and allow for increased pressure during cleaning.

#### WHEEL CLEANING BRUSH

Wheels are a problem for all auto detailers. BRM's Soft Tip Wheel Cleaning Brushes push the dirt away, making cleaning more efficient. The unique, high quality soft-pointed tip allows the brush to access places other brushes cannot while lasting longer.