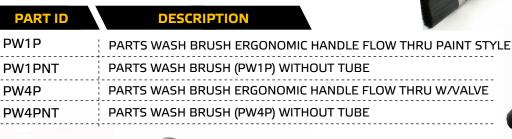

### **ERGONOMIC HANDLES**

| PART ID | DESCRIPTION                                 |
|---------|---------------------------------------------|
| PW6P    | PARTS WASH BRUSH ERGONOMIC HANDLE FLOW THRU |
| PW6PNT  | PARTS WASH BRUSH (PW6P) WITHOUT TUBE        |
| PW7P    | PARTS WASH BRUSH ERGONOMIC HANDLE           |
|         |                                             |