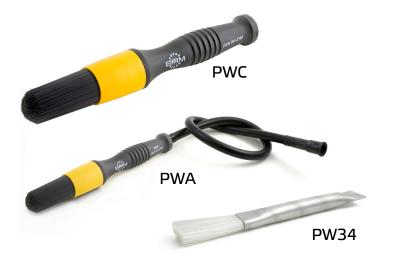

### **PRODUCT SPECIFICATIONS**

| PART ID | DESCRIPTION                                |
|---------|--------------------------------------------|
| PWC     | PARTS WASH BRUSH STRAIGHT HANDLE           |
| PWA     | PARTS WASH BRUSH STRAIGHT HANDLE FLOW THRU |
| PWANT   | PARTS WASH BRUSH (PWA) WITHOUT TUBE        |
| PW34    | PARTS WASH BRUSH, 3/4" DIA. W/ALUMINUM HDL |