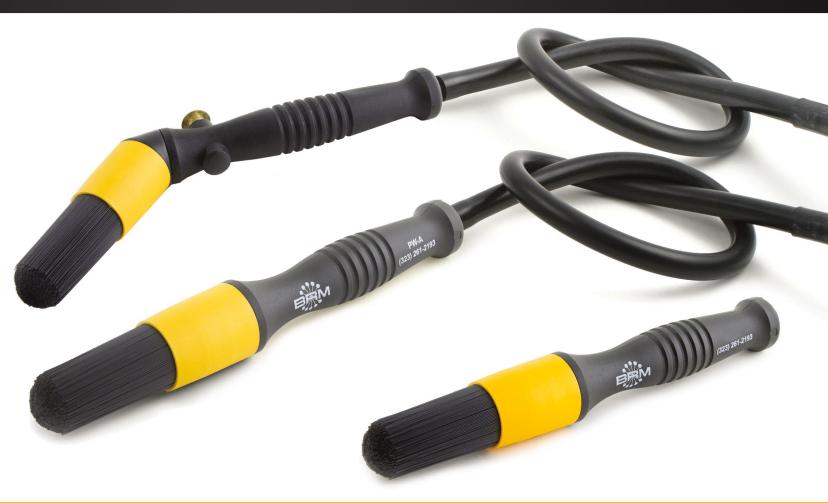

### **PRODUCT SPECIFICATIONS**

| PART ID | DESCRIPTION                                |
|---------|--------------------------------------------|
| PWC     | PARTS WASH BRUSH STRAIGHT HANDLE           |
| PWA     | PARTS WASH BRUSH STRAIGHT HANDLE FLOW THRU |
| PWANT   | PARTS WASH BRUSH (PWA) WITHOUT TUBE        |
| PW34    | PARTS WASH BRUSH, 3/4" DIA. W/ALUMINUM HDL |

### **ERGONOMIC HANDLES**

| PART ID | DESCRIPTION                                 |
|---------|---------------------------------------------|
| PW6P    | PARTS WASH BRUSH ERGONOMIC HANDLE FLOW THRU |
| PW6PNT  | PARTS WASH BRUSH (PW6P) WITHOUT TUBE        |
| PW7P    | PARTS WASH BRUSH ERGONOMIC HANDLE           |
|         |                                             |