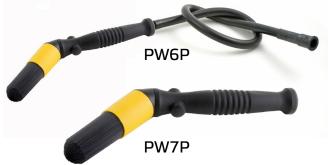

### **ERGONOMIC HANDLES**

| PART ID | DESCRIPTION                                 |
|---------|---------------------------------------------|
| PW6P    | PARTS WASH BRUSH ERGONOMIC HANDLE FLOW THRU |
| PW6PNT  | PARTS WASH BRUSH (PW6P) WITHOUT TUBE        |
| PW7P    | PARTS WASH BRUSH ERGONOMIC HANDLE           |
|         |                                             |