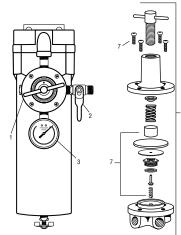

Air Inlet Air Outlet Air Flow Capacity Max. Operating

½" NPT (Male) ½" NPSM (Male) 16 CFM 150 DCI

| Pressure |                                        | sure               | 150 P     | '81                                |                       |  |  |
|----------|----------------------------------------|--------------------|-----------|------------------------------------|-----------------------|--|--|
|          | Ref.<br>No.                            | Order No.          | Model No. | Description                        | Ind.<br>Parts<br>Req. |  |  |
|          | 1                                      | 130100             | HAR-520   | Regulator                          | 1                     |  |  |
|          | 2                                      | 802188             | VA-595    | Shut-Off Valve                     | 1                     |  |  |
|          | 3                                      | 192314             | GA-375    | Pressure Gauge                     | 1                     |  |  |
|          | 4                                      | 130524             | 130524    | Cartridge, Dryer Filter*           | 1                     |  |  |
|          | 5                                      | 5 Purchase Locally |           | Socket Head Screw, 1/4-20<br>@ 3/4 | 4                     |  |  |
|          | 6                                      | Purchase           | Locally   | Wingnut, 1/4-20                    | 1                     |  |  |
|          | 7                                      | 802112             | KK-5088   | Regulator Repair Kit               | 1                     |  |  |
|          | 8                                      | Purchase           | Locally   | 5mm Hex Key Wrench                 | 1                     |  |  |
|          | · oracia   mirror   magamata mapani mi |                    |           |                                    |                       |  |  |

| Ref.<br>No. | Order No.                                                       | Model No. | Description                        | Ind.<br>Parts<br>Req. |
|-------------|-----------------------------------------------------------------|-----------|------------------------------------|-----------------------|
| 1           | 130100                                                          | HAR-520   | Regulator                          | 1                     |
| 2           | 240160                                                          | VA-594    | Shut-Off Valve                     | 1                     |
| 3           | 192314                                                          | GA-375    | Pressure Gauge                     | 1                     |
| 4           | 192315                                                          | HAF-39    | Element & Gasket Kit               | 1                     |
| 5           | <ul><li>5 Purchase Locally</li><li>6 Purchase Locally</li></ul> |           | Socket Head Screw,<br>1/4-20 x 3/4 | 4                     |
| 6           |                                                                 |           | Wingnut, 1/4-20                    | 1                     |
| 7           | 802112                                                          | KK-5088   | Regulator Kit                      | 1                     |