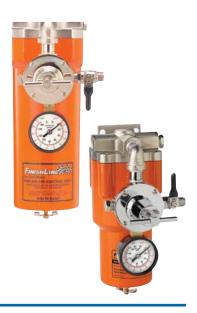

# FinishLine® AIR CONTROL UNIT

## FinishL by DeVilbiss

### Includes:

- 5 micron particle filter
- Mounting bracket
- Regulator and gauge

### The Value Leader

- · Removes moisture and dirt
- · Regulates air pressure

**ACCESSORIES** 