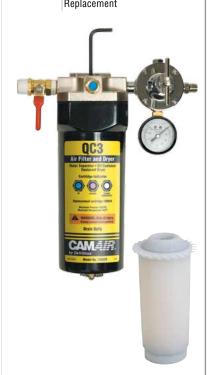

## CAMAIR QC3 FILTER AND DRYER UNIT

### A Great Choice for Light Usage such as Low Volume Shops, Restorers, Customizers, and Hobbyists

- Three-stage filtering with 0.1 micron rating produces clean, oil- and humidityfree air.
- High performance filtration with only 2 PSI pressure drop.
- Quick change filter cartridge is easy to maintain. Bowl removal tool included.
- · Larger filter media and longer life desiccant than disposable dryers
- · Install at point of use

## Order No. Description

| 130525 | Desiccant Filter and Dryer Unit    |
|--------|------------------------------------|
| 130524 | QC3 Filter and Desiccant Cartridge |