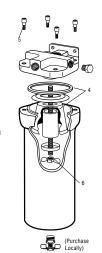

Air Inlet Air Outlet Air Flow Capacity Max. Operating

½" NPT (Male) ½" NPSM (Male) 16 CFM 150 DCI

| Pressure |                                        | sure               | 150 P     | '81                                |                       |  |  |
|----------|----------------------------------------|--------------------|-----------|------------------------------------|-----------------------|--|--|
|          | Ref.<br>No.                            | Order No.          | Model No. | Description                        | Ind.<br>Parts<br>Req. |  |  |
|          | 1                                      | 130100             | HAR-520   | Regulator                          | 1                     |  |  |
|          | 2                                      | 802188             | VA-595    | Shut-Off Valve                     | 1                     |  |  |
|          | 3                                      | 192314             | GA-375    | Pressure Gauge                     | 1                     |  |  |
|          | 4                                      | 130524             | 130524    | Cartridge, Dryer Filter*           | 1                     |  |  |
|          | 5                                      | 5 Purchase Locally |           | Socket Head Screw, 1/4-20<br>@ 3/4 | 4                     |  |  |
|          | 6                                      | Purchase           | Locally   | Wingnut, 1/4-20                    | 1                     |  |  |
|          | 7                                      | 802112             | KK-5088   | Regulator Repair Kit               | 1                     |  |  |
|          | 8                                      | Purchase           | Locally   | 5mm Hex Key Wrench                 | 1                     |  |  |
|          | · oracia   mirror   magamata mapani mi |                    |           |                                    |                       |  |  |