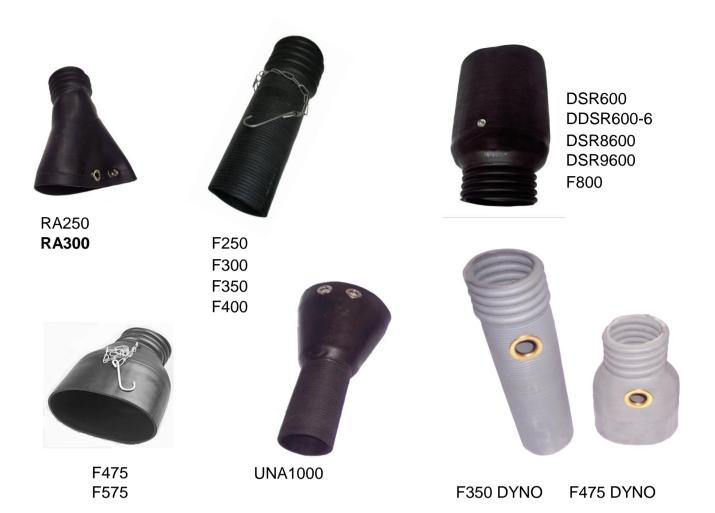

## **Tailpipe Adapter Options:**

| F250     | Straight Tailpipe Adapter w/ Hook & Chain for 2" Tailpipe using 2", 2½" or 3" Hose   |
|----------|--------------------------------------------------------------------------------------|
| F300     | Straight Tailpipe Adapter w/ Hook & Chain for 2½" Tailpipe using 2½", 3" or 3½" Hose |
| F350     | Straight Tailpipe Adapter w/ Hook & Chain for 3" Tailpipe using 3½" or 4" Hose       |
| F350DYNO | DYNO Adapter: 3½" ID for use with 3" or smaller Tailpipes                            |
| F400     | Straight Tailpipe Adapter w/ Hook & Chain for 3½" Tailpipe using 3½" or 4" Hose      |
| F475     | Oval Tailpipe Adapter (3" x 6" Oval) w/ Hook & Chain for use with 3" or 4" Hose      |
| F475DYNO | DYNO Adapter: 3" x 6" oval accommodates twin 2" Tailpipes                            |
| F575     | Oval Tailpipe Adapter (3.5" x 8.5" Oval) w/ Hook & Chain for use with 3" or 4" Hose  |
| F675     | Wide Adapter (3" x 11" Oval) for use with 3" or 4" Hose. For 2010 Acura TL models    |
| F800-4   | Vertical Diesel Stack Adapter for Stacks up to 7½" using 4" Hose                     |
| RA250    | Bell w/ Snaps - 2 ½" Hose                                                            |
| RA300    | Bell w/ Snaps - 3" Hose                                                              |
| UNA1000  | Straight Adapter for Uni-hose                                                        |
| TPA3000  | Small Y-ASSY for dual exhaust vehicles with a spread of less than 24"                |
| DSR600   | Vertical Diesel Stack Adapter for Stacks up 5½" using 4" or 5" Hose                  |
| DSR600-6 | Vertical Diesel Stack Adapter for Stacks up 5½" using 6" Hose                        |
| DSR8600  | Vertical Diesel Stack Adapter for Stacks up 7½" using 5" or 6" Hose                  |
| DSR9600  | Vertical Diesel Stack Adapter. Fits 8.5" OD stacks or smaller for use w/ ACT600 hose |