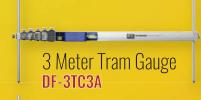

xible body that can extend up to 22.64" and wrap around objects to suspend and hold the light in the correct position. The light can also be mounted in three different ways: clamp, stick, or hang. The 2" clamp is located inside the handle and can be extended and contracted by rotating the yellow ring on the body. The end of the body contains two strong magnets, for ferrous mounting locations, and a collapsible hook that can unfolded to hang from hoods and the undercarriage. 1 year limited warranty.





#### Accessory Tram Points **DF-3TCAS**

Measuring solo just got easy! All cones are self-centering for higher accuracy. The two Cones are for holes up to 40mm. Four Reverse Cones are for bolts and nuts up to 19mm. Machined aluminum construction for durability. Tram gauge sold separately.



Tram Points Fit Our Most Popular Trams!

5 Meter Tram Gauge

DF-3TC5A