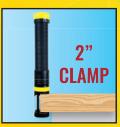

#### Flex-O-Light DF-LED110

Designed to be able to illuminate the darkest of workspaces, the Flex-O-Light utilizes a unique flexible body that can extend up to 22.64" and wrap around objects to suspend and hold the light in the correct position. The light can also be mounted in three different ways: clamp, stick, or hang. The 2" clamp is located inside the handle and can be extended and contracted by rotating the yellow ring on the body. The end of the body contains two strong magnets, for ferrous mounting locations, and a collapsible hook that can unfolded to hang from hoods and the undercarriage. 1 year limited warranty.