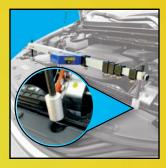

#### Flex-O-Light DF-LED110

Designed to be able to illuminate the darkest of workspaces, the Flex-O-Light utilizes a unique flexible body that can extend up to 22.64" and wrap around objects to suspend and hold the light in the correct position. The light can also be mounted in three different ways: clamp, stick, or hang. The 2" clamp is located inside the handle and can be extended and contracted by rotating the yellow ring on the body. The end of the body contains two strong magnets, for ferrous mounting locations, and a collapsible hook that can unfolded to hang from hoods and the undercarriage. 1 year limited warranty.