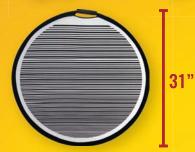

### Ding Enhancer Shield DF-DM55DE

Find imperfections in the surface instantly. Using the reflection of the shield in the car body, the dents are easier to hale and ready for a perfect PDR repair. Mobile PDR techs: You. Need. This.