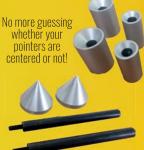

#### Accessory Tram Points **DF-3TCAS**

Measuring solo just got easy! All cones are self-centering for higher accuracy. The two Cones are for holes up to 40mm. Four Reverse Cones are for bolts and nuts up to 19mm. Machined aluminum construction for durability. Tram gauge sold separately.