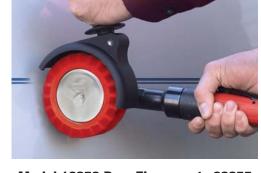

Model 18258 DynaZip accepts 92255 Wheel with 92284 Hub Assembly (or previous 92253 Hub)

18258 DynaZip Air Tool