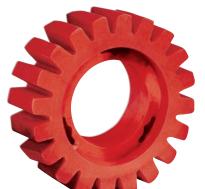

# New Red-Tred™ Eraser Wheel No. 92255 (Replaces Eraser Wheel No. 92250)

**NOTE:** Wheel is interchangeable with existing Dynabrade and competitor tools and hubs.

92255

92250 (Discontinued)

Red-Tred™ Eraser Wheel easily removes decals, pinstripes, two-sided molding adhesive tape & other vinyl graphics.