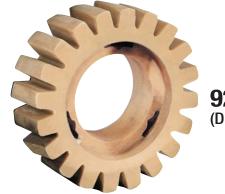

# New Red-Tred™ Eraser Wheel No. 92255 (Replaces Eraser Wheel No. 92250)

**NOTE:** Wheel is interchangeable with existing Dynabrade and competitor tools and hubs.

92255

92250 (Discontinued)

Red-Tred™ Eraser Wheel easily removes decals, pinstripes, two-sided molding adhesive tape & other vinyl graphics.