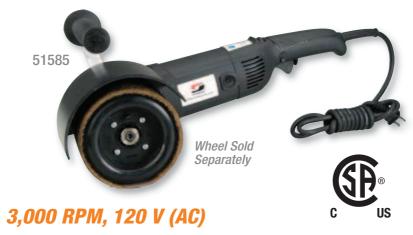

## **ELECTRIC DYNISHER**

> Achieves Superior In-Line Finishes on Metal

### **Model 51585**

• Includes 5/8"-11 spindle and 3/4" arbor.