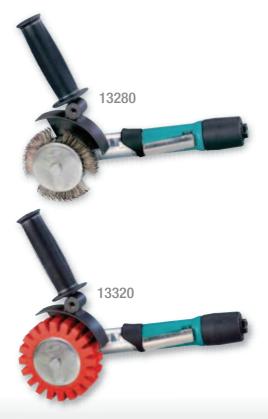

### INDUSTRIAL DYNAZIP

- Industrial-Quality Surface Preparation Tool
- > Powers Wire Wheels and Eraser Wheels

# Wire Wheel 3,500 RPM, .4 hp

### **Model 13280**

- Includes 92245 Wire Wheel (4" dia. x 3/4" wide) and 92284 Hub Assembly.
- Ideal for removing paint, seam sealer, rust proofing, surface rust and more.

## Eraser Wheel 3,500 RPM, .4 hp

### **Model 13320**

- Includes 92255 Eraser Wheel (4" dia. x 1-3/16" wide) and 92284 Hub Assembly.
- Outstanding for removal of graphics and decals with no damage to base paint.