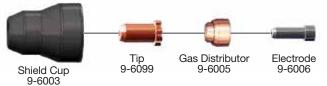

### System Includes:

- Power Supply with 20 ft (6.1 m) Lead
- PCH-10 Torch with 70 degree Head
- 8.5 ft (2.6 m) Input power cable and plug
- = 19.5 ft (5.9 m) Work Cable
- Operating Manual

| Part No. | Product Description                        |
|----------|--------------------------------------------|
| 1-1110-1 | AirCut Portable Plasma Cutting System      |
| 2-1020   | PCH-10 Torch (70°) with 20 ft (6.1 m) Lead |
| 7-8910   | Cutting Guide Kit                          |
| 9-1260   | 20 ft (6.1 m) Leather Leads Cover          |
| 9-6003   | Shield Cup                                 |
| 9-6099   | Tip - Air, 0.028 Orifice                   |
| 9-6005   | Gas Distributor                            |
| 9-6006   | Electrode                                  |