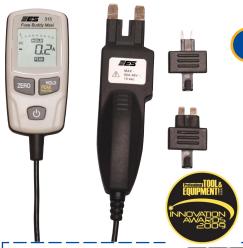

## **MODEL #315 MAX FUSE BUDDY® KIT**

Max Fuse Buddy can test up to 80 AMPS on MAXI circuits. There are numerous Heavy Duty & Automotive applications. With supplied adapters, #315 can also work with MINI and ATO circuits. Top 20 Tool Winner in 2009!

- Can measure up to 80 Amps DC on MAXI, MINI & ATO fused circuits
- MAX FUSE BUDDY test applications include:
- Anti-Lock Brake Circuits
- Car Stereo Circuits
- Branch Power Circuits
- Rear Window Defogger Circuits
- Heavy Duty Equipment Ciruits
  Fire Engine Water Pumps
- Unit features PEAK HOLD and DATA HOLD functions
- Deluxe LCD display features full ANALOG BAR GRAPH
  - Resolution: .1A (100 mA) Accuracy: ±2% of reading
  - Measurement range: 0 to 80 Amps / 48 Volts DC