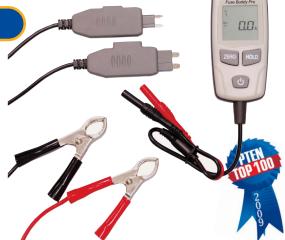

## Model 309 Fuse Buddy Mini Kit

Guess what? There is a new fuse size called "Micro". There are now three fuses commonly in use, ATO, Mini and new Micro. This kit includes 306B (ATO), with adapters for testing Mini and Micro. 309 Mini Kit includes a clear storage pouch to keep the small fittings in order.

- Tests all three fuse sizes: Micro, Mini & ATO circuits
- Plug in Fuse Buddy and read circuit amp draws
- Easy test connection into fused circuits
- Can be used on circuits up to 30 Amps
- Resolution 0.1 Amps