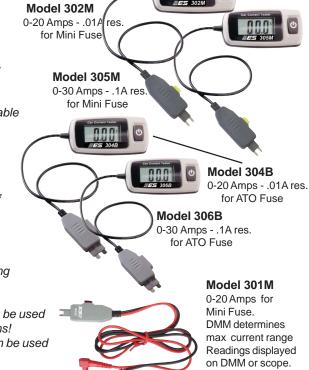

- Can test circuit current up to 20 OR 30 Amps - an easy way to check fuel pump amperage.
- Clever design allows easy connection into fuse sockets.
- FUSE BUDDY's are available as a stand alone Tester or DMM Adapter, for both Mini & ATO fuses (also Micro, see 309)
- Fuse Buddy ends are molded into the shape of the fuse itself.
- During testing the fuse is removed and replaced into the Fuse Buddy. This way, the circuit being tested maintains fuse protection.
- #302M & #304B can even be used to test for parasitic drains!
- #305M, #306B & #309 can be used to test blower motors!

## Model 303B

0-20 Amps for ATO Fuse. DMM determines max current range Readings displayed on DMM or scope.

THREE TESTERS IN ONE!! 3 interchangeable test functions.

- 1) 30 Amp MINI Circuit Amperage Testing
- 2) 30 Amp ATO Circuit Amperage Testing
- 3) 30 Amp All Purpose Amperage Testing

310 Fuse Buddy Pro can read circuit amp draws on both ATO & Mini fused circuits up to 30 Amps. As an added bonus, the Fuse Buddy Pro can be used as an all purpose amp meter with the included 30A test clips.

- Check blower motor, fuel pump & A/C Compressor amperage draws
- Installing an auto-resetting circuit breaker allows you to check for intermittant shorts and monitor the current draw at the same time
- Features ANALOG BAR GRAPH, DATA HOLD and AUTO POWER-OFF
- Range: 0-30 Amps Resolution: .1A (100 mA) Accuracy: ±2% of reading