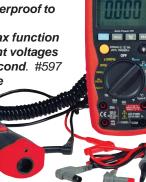

## MODEL #597IR PREMIUM AUTOMOTIVE METER (#597 No IR Thermometer)

595 PC Interface

test screen

Our premium automotive DMM. Two models available - #597IR includes IR Thermometer and #597 is without IR thermometer. #597 is equipped for advanced automotive diagnostics. #597 is <u>CAT III 1000 Volt safety rated</u> & waterproof to IP67 standards. #597IR includes EST-100 IR Thermometer Adapter.

#### **Features:**

- CAT III 1000 Volt rated safe to use w/Hybrids
- Waterproof to IP67 standards
- 48 Test Ranges, 18 Test Functions
- EST-100 IR Thermometer w/8:1 distance ratio
- Backlit LCD display with analog bargraph
- 1 Ms Peak Min/Max function for glitch capture
- Ms Pulse Width for fuel injector on-time
- Desirable 20 Amp Fused Test Range
- Also measures temp via K-type probe

Peak Min/Max function measures transient voltages as fast as 1 Millisecond. #597 features a desirable 20 Amp test range.

<u>Blow Mold</u> <u>Storage Case</u> Included

SEE WEB PAGE FOR FULL SPECIFICATIONS AND TEST RANGES!