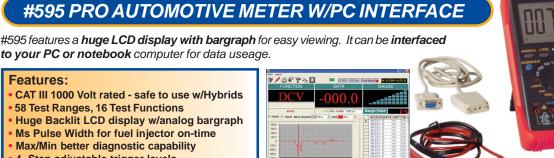

## MODEL #597IR PREMIUM AUTOMOTIVE METER (#597 No IR Thermometer)

595 PC Interface

test screen

Our premium automotive DMM. Two models available - #597IR includes IR Thermometer and #597 is without IR thermometer. #597 is equipped for advanced automotive diagnostics. #597 is <u>CAT III 1000 Volt safety rated</u> & waterproof to IP67 standards. #597IR includes EST-100 IR Thermometer Adapter.

#### **Features:**

- CAT III 1000 Volt rated safe to use w/Hybrids
- Waterproof to IP67 standards
- 48 Test Ranges, 18 Test Functions
- EST-100 IR Thermometer w/8:1 distance ratio
- Backlit LCD display with analog bargraph
- 1 Ms Peak Min/Max function for glitch capture
- Ms Pulse Width for fuel injector on-time
- Desirable 20 Amp Fused Test Range
- Also measures temp via K-type probe

Peak Min/Max function measures transient voltages as fast as 1 Millisecond. #597 features a desirable 20 Amp test range.

<u>Blow Mold</u> <u>Storage Case</u> Included

SEE WEB PAGE FOR FULL SPECIFICATIONS AND TEST RANGES!