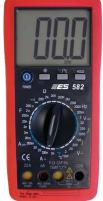

## #582 DELUXE DMM WITH AMP SHUTTERS - new!

### **Features:**

- 33 Test Ranges, 11 Test Functions
- Huge 2 Inch LCD great visibility
- Amp shutters prevent blown fuses
- Backlit display for use in dark areas
- Measures Temp in both F and C, temp probe included
- 10 Meg/Ohm Input Impedance
- Desireable 20 Amp test range
- Dual fuse protection
- Safety leads & jacks
- Built-in tilt stand, 9V battery installed

Professional grade DMM - manual ranging style. Features innovative amp shutters which prevent mistaken operation, ensuring safer useage and less blown fuses. A dangerous condition can exist if a DMM is left on Amps test function, then grabbed some time later and used to measure high voltage. The amp shutters on #582 prevent this from happening. All around great DMM with desired 20 Amp test range. Kit includes zippered carrying case,