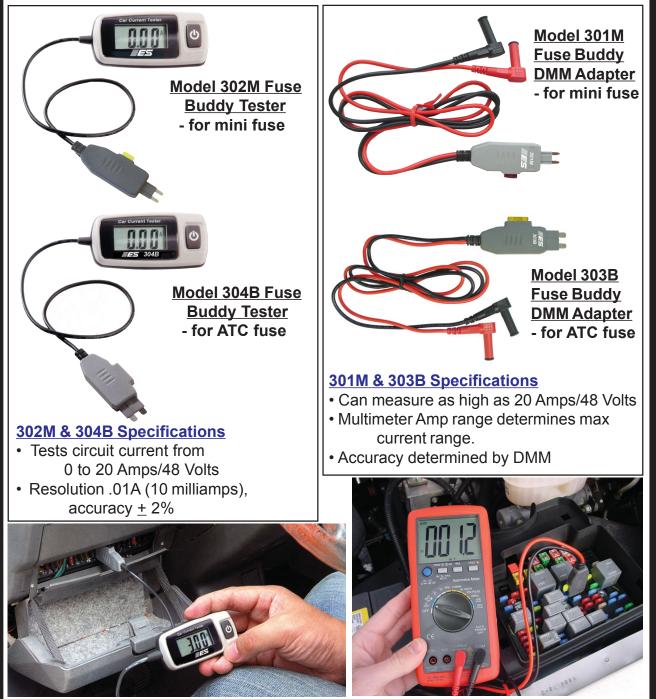

- Blowing fuses? Get the Fuse Buddy, a great new product.
- · Can test circuit current up to 20 Amps.
- · Clever design allows for easy connection into fuse sockets.
- Four models, Fuse Buddy Tester and Fuse Buddy DMM Adapter, for both Mini & ATC fuses
- Fuse Buddy ends are molded into the shape of the fuse itself.
- During testing the fuse is removed and replaced into the Fuse Buddy. This way, the circuit being tested maintains fuse protection.
- The Fuse Buddy stays put and won't fall out of the socket, like test probes do.
- Can even be used to test for parasitic drains!

302M Fuse Buddy Tester in action

301M Fuse Buddy DMM Adapter in action

*Electronic Specialties, Inc.* • 139 Elizabeth Ln. • Genoa City, WI 53128 • www.esitest.com 800-227-1603 • 262-279-1400 • Fax 262-279-1300 • email: info@esitest.com