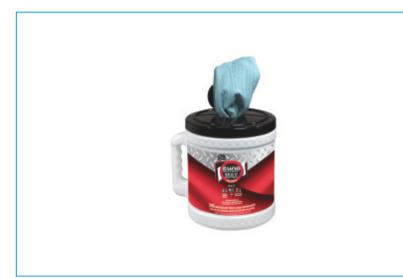

## Tork ShopMax Wiper 450, Centerfeed Dry Wipe Bucket

| Article     | 450340   |  |
|-------------|----------|--|
| System      |          |  |
| Roll length | 218.3 ft |  |
| Roll width  | 10 in    |  |
| Ply         | 1        |  |
| Embossing   | No       |  |
| Color       | Blue     |  |

Tork Advanced ShopMax™ Wiper 450, Centerfeed, Dry Wipe Bucket Dispensing System has a removable lid for easy on-off quick access. Pop Top is reseal able, angled and connected to water channels for maximum protection. The handle is designed for easy portability and added convenience. The plastic container is durable to protect against dry or wet chemicals.