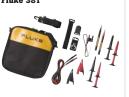

# Fluke 381 Remote Display True-rms **AC/DC Clamp Meter with iFlex®**

### The world's most advanced clamp meter

The Fluke 381 Clamp Meter combines iFlex® flexibility with remote reading capability for the ultimate in innovation and safety. The remote display reads measurements up to 9 m (30 feet) away and the included iFlex Flexible current probe (18-inch/45.7 cm circumference) lets you easily get into tight

- 2500 A ac current measurement with iFlex
- 1000 A ac and dc current measurement with fixed jaw
- 1000 V ac and dc voltage measurement
- Frequency measurement to 500 Hz
- 60 kΩ resistance measurement
- Min/Max/Avg and inrush recording
- CAT IV 600 V, CAT III 1000 V
- Three-year warranty