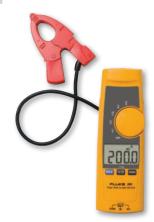

## Fluke 365 Detachable Jaw True-rms AC/DC **Clamp Meter**

#### Where rugged meets reliable

The Fluke 365 Clamp Meter offers a small, detachable jaw-with 1.2 m of coil-that makes it easy to take and read measurements in tight or hard-to-reach places.

- · 200 A ac and dc current measurement
- · 600 V ac and dc voltage measurement
- 6000 Ω resistance measurement
- Built-in flashlight
- · Large, easy-to-read backlight display
- Three-year warranty