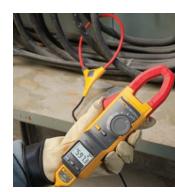

### The world's most advanced clamp meter

The Fluke 381 Clamp Meter combines iFlex® flexibility with remote reading capability for the ultimate in innovation and safety. The remote display reads measurements up to 9 m (30 feet) away and the included iFlex Flexible current probe (18-inch/45.7 cm circumference) lets you easily get into tight

#### Where rugged meets reliable

The Fluke 365 Clamp Meter offers a small, detachable jaw-with 1.2 m of coil-that makes it easy to take and read measurements in tight or hard-to-reach places.

- · 200 A ac and dc current measurement
- · 600 V ac and dc voltage measurement
- 6000 Ω resistance measurement
- Built-in flashlight
- · Large, easy-to-read backlight display
- Three-year warranty