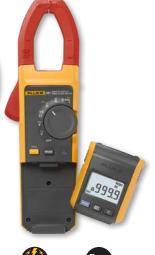

# Fluke 381 Remote Display True-rms **AC/DC Clamp Meter with iFlex®**

### The world's most advanced clamp meter

The Fluke 381 Clamp Meter combines iFlex® flexibility with remote reading capability for the ultimate in innovation and safety. The remote display reads measurements up to 9 m (30 feet) away and the included iFlex Flexible current probe (18-inch/45.7 cm circumference) lets you easily get into tight

- 2500 A ac current measurement with iFlex
- 1000 A ac and dc current measurement with fixed jaw
- 1000 V ac and dc voltage measurement
- Frequency measurement to 500 Hz
- 60 kΩ resistance measurement
- Min/Max/Avg and inrush recording
- CAT IV 600 V, CAT III 1000 V
- Three-year warranty