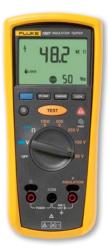

# Fluke 1507 and 1503 Insulation Resistance Testers

### The quality, durability, and convenience you need

These lightweight, affordable insulation testers are perfect for troubleshooting, commissioning and preventive maintenance applications.

- Automatic calculation of polarization index and dialectric absorption ratio (1507 only)
- Multiple test voltages: 50 V, 100 V, 250 V, 500 V, 1000 V (1507 only)
- · Remote test probe for rapid testing
- Insulation test range 0.01 M $\Omega$  to 10 G $\Omega$  (1507), 0.1 M $\Omega$  to 2 G $\Omega$  (1503)
- Compare (Pass/Fail) function for repetitive tests (1507 only)
- Live circuit detection prevents insulation test if voltage > 30 V is detected
- Auto-discharge of capacitive voltage
- AC/DC voltage: 0.1 V to 600 V
- · Lo ohms/Earth-bond continuity (200 mA) for checking connections and motor windings
- Resistance: 0.01  $\Omega$  to 20.00 k $\Omega$

#### **Specifications**

|                                                            | 1507              | 1503                   |  |
|------------------------------------------------------------|-------------------|------------------------|--|
| Insulation test voltages 50 V, 100 V, 250 V, 500 V, 1000 V | •                 |                        |  |
| Insulation test voltages 500 V, 1000 V                     |                   | •                      |  |
| Insulation resistance                                      | 0.01 MΩ to 10 GΩ  | 0.1 MΩ to<br>2 GΩ      |  |
| Auto-discharge of capacitive voltage                       | •                 | •                      |  |
| Continuity function                                        | 200 mA acc        | 200 mA acc. EN 61557-4 |  |
| Resistance                                                 | 0.1 Ω to 20.00 kΩ | 0.1 Ω to 20.00 kΩ      |  |
| Auto power off                                             | •                 | •                      |  |
| Warranty (years)                                           | 1                 | 1                      |  |