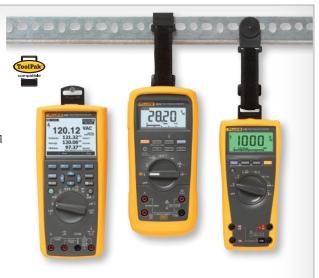

### TPAK ToolPak™ Magnetic Meter Hanger

- Free both hands to make measurements
- Hang your meter from metallic surfaces like panels and pipes
- Kit includes universal hanger clips (two), hook and loop straps (two lengths), adapter and strong magnet
- Attaches to back of many Fluke meters, including 110, 170, 180, 280 Series, 87V and 83V DMMs, 724, 725 and 789 Process Calibrators, 70 Series III DMMs, 1503, 1507, 1577 and 1587 Insulation Multimeters and 50 Series II Digital Thermometers