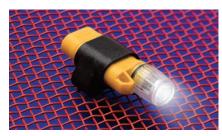

# L215 SureGrip™ Kit with Probe Light and Probe Extenders

- · L200 probe light
- TP220 SureGrip test probes
- TL224 SureGrip test leads
- TP280 test probe extenders
- Soft foldable pouch, keeps the entire set together

## L210 Probe Light and Probe Extenders

- 20.3 cm (8 in) probe extenders fit modular test probes
- Probe extender complies with EN 61010-031
- Bright white LED illuminates contact area
- Probe light fits on extender or test probe