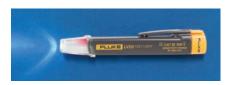

#### **LVD1 Volt Light**

- Exclusive dual-sensitivity
- Detects voltages from 40 V ac to 300 V ac
- Voltage detector glows blue at 50 Hz to 60 Hz or 2.5 cm to 38 cm (1 in to 5 in) away from source
- Ultra-bright white LED with 100,000 hour bulb life
- · AAA battery included

#### **LVD2 Volt Light**

- Non-contact ac voltage detector and bright white LED flashlight
- Detects voltage from 90 V to 600 V ac from one to 12.7 cm (5 inches) away
- CAT IV rated, one-year warranty