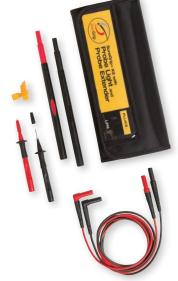

# L215 SureGrip™ Kit with Probe Light and Probe Extenders

- · L200 probe light
- TP220 SureGrip test probes
- TL224 SureGrip test leads
- TP280 test probe extenders
- Soft foldable pouch, keeps the entire set together

## L210 Probe Light and Probe Extenders

- 20.3 cm (8 in) probe extenders fit modular test probes
- Probe extender complies with EN 61010-031
- Bright white LED illuminates contact area
- Probe light fits on extender or test probe