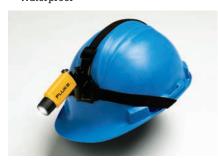

#### L206 Deluxe LED Hat Light

(hard hat not included)
Attach it to a hard hat, a baseball cap, or even a panel door.

- Three super bright white LEDs never burn out
- Special hard-hat attachment included
- 40-hour battery life
- Includes three AAA batteries