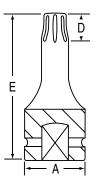

## 3/8" Drive Individual Internal Star Drivers

| ltem<br>Number | Star<br>Size | Dimensions (Inches) |     |      |
|----------------|--------------|---------------------|-----|------|
|                |              | Α                   | D   | E    |
| 1120T          | T20          | .75                 | .11 | 1.97 |
| 1125T          | T25          | .75                 | .12 | 1.97 |
| 1127T          | T27          | .75                 | .12 | 1.97 |
| 1130T          | T30          | .75                 | .15 | 1.97 |
| 1140T          | T40          | .75                 | .15 | 1.97 |
| 1145T          | T45          | .75                 | .17 | 1.97 |
| 1147T          | T47          | .75                 | .20 | 1.97 |
| 1150T          | T50          | .75                 | .20 | 1.97 |
| 1155T          | T55          | .75                 | .22 | 1.97 |