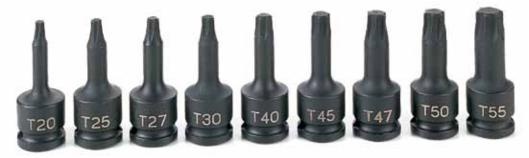

## 9 piece set contents:

9 Pieces 3/8" Drive Internal Star Sizes: T20, T25, T27, T30, T40, T45, T47, T50, T55 Molded Storage Case

## 3/8" Drive Individual Internal Star Drivers

| ltem<br>Number | Star<br>Size | Dimensions (Inches) |     |      |
|----------------|--------------|---------------------|-----|------|
|                |              | Α                   | D   | E    |
| 1120T          | T20          | .75                 | .11 | 1.97 |
| 1125T          | T25          | .75                 | .12 | 1.97 |
| 1127T          | T27          | .75                 | .12 | 1.97 |
| 1130T          | T30          | .75                 | .15 | 1.97 |
| 1140T          | T40          | .75                 | .15 | 1.97 |
| 1145T          | T45          | .75                 | .17 | 1.97 |
| 1147T          | T47          | .75                 | .20 | 1.97 |
| 1150T          | T50          | .75                 | .20 | 1.97 |
| 1155T          | T55          | .75                 | .22 | 1.97 |