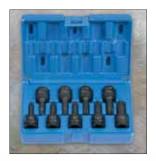

## 3/8" Drive Internal Star Impact Drivers

No. 1200T

3/8" Drive Internal Star Set

## 9 piece set contents:

9 Pieces 3/8" Drive Internal Star Sizes: T20, T25, T27, T30, T40, T45, T47, T50, T55 Molded Storage Case