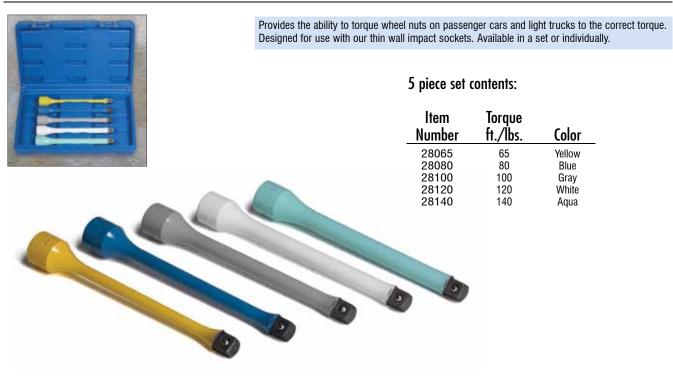

## 1/2" Drive Torque Limiting Extension Set No. 2805TK

## 1/2" Drive Individual Torque Limiting Extensions

| ltem<br>Number | Torque<br>ft./lbs | Dimensions (Inches) |      |     |      |
|----------------|-------------------|---------------------|------|-----|------|
|                |                   | Color               | A    | В   | E    |
| 28065          | 65                | Yellow              | 1.07 | .36 | 7.63 |
| 28080          | 80                | Blue                | 1.07 | .43 | 7.63 |
| 28100          | 100               | Gray                | 1.07 | .48 | 7.63 |
| 28120          | 120               | White               | 1.07 | .54 | 7.63 |
| 28140          | 140               | Aqua                | 1.07 | .60 | 7.63 |