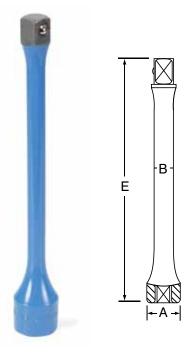

## 1/2" Drive Individual Torque Limiting Extensions

| ltem<br>Number | Torque<br>ft./lbs | Dimensions (Inches) |      |     |      |
|----------------|-------------------|---------------------|------|-----|------|
|                |                   | Color               | A    | В   | E    |
| 28065          | 65                | Yellow              | 1.07 | .36 | 7.63 |
| 28080          | 80                | Blue                | 1.07 | .43 | 7.63 |
| 28100          | 100               | Gray                | 1.07 | .48 | 7.63 |
| 28120          | 120               | White               | 1.07 | .54 | 7.63 |
| 28140          | 140               | Aqua                | 1.07 | .60 | 7.63 |