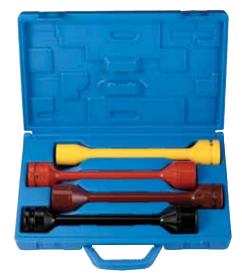

## 6) No. 44000 1″ Drive Torque Limiting Socket Set 🏻 🜆

This set contains the most popular items to service the majority of HD Trucks.

#### 4 piece set contents:

| ltem<br>Number | Hex<br>Size   | Torque<br>ft./ lbs | Torque<br>Nm | Color  |
|----------------|---------------|--------------------|--------------|--------|
| 44033          | 33mm          | 475                | 650          | Brown  |
| 44040          | 1-1/4"        | 250                | 350          | Red    |
| 44048          | 1-1/2"        | 475                | 650          | Black  |
| 44313          | 13/16" Square | 475                | 650          | Yellow |

Molded Storage Case