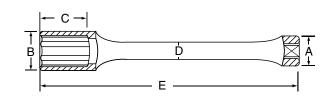

### 1" Drive Individual TORK-SOCKETS HD

|                |               |                    |              |        | Dimensions (Inches) |      |      |     |       |
|----------------|---------------|--------------------|--------------|--------|---------------------|------|------|-----|-------|
| ltem<br>Number | Hex<br>Size   | Torque<br>ft./ lbs | Torque<br>Nm | Color  | Α                   | В    | C    | D   | Ε     |
| 44033          | 33mm          | 475                | 650          | Brown  | 2.13                | 2.13 | 1.40 | .90 | 12.00 |
| 44040          | 1-1/4"        | 250                | 350          | Red    | 2.13                | 2.09 | 1.40 | .71 | 12.00 |
| 44048          | 1-1/2"        | 475                | 650          | Black  | 2.13                | 2.38 | 1.40 | .90 | 12.00 |
| 44313          | 13/16" Square | 475                | 650          | Yellow | 2.13                | 1.59 | 1.43 | .90 | 12.00 |