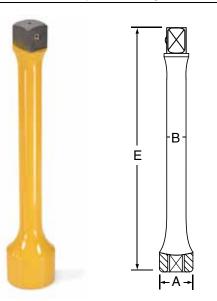

## 3/4" & 1" Drive Torque Limiting Extensions

Provides the ability to torque inner and outer cap nuts and flange nuts on heavy duty trucks using an impact wrench and our standard or heavy duty impact sockets.

| Item   | Drive<br>Size | Torque             |        | Dimensions (Inches) |      |       |  |
|--------|---------------|--------------------|--------|---------------------|------|-------|--|
| Number |               | Torque<br>ft./lbs. | Color  | Α                   | В    | Ε     |  |
| 33250  | 3/4"          | 250                | Red    | 1.60                | .937 | 10.25 |  |
| 33475  | 3/4"          | 475                | Yellow | 1.60                | .943 | 10.25 |  |
| 44250  | 1"            | 250                | Red    | 2.00                | .937 | 11.00 |  |
| 44475  | 1"            | 475                | Yellow | 2.00                | .943 | 11.00 |  |
|        |               |                    |        |                     |      |       |  |