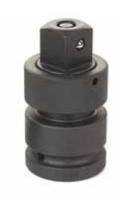

## Reducing Adapter Set - Sleeve Type - Low Profile

These adapters reduce larger drive sizes down for use on smaller drive tools. The low profile design allows for use in a wide range of applications. A magnetic retention device keeps the adapter attached to the socket. Adapters can be stacked if additional drive reduction is needed. Designed for impact or hand tool use.

#### 3 piece set contents:

1 ea: 938RA, 1138RA and 2238RA

Three piece set is conveniently packaged in a blister pack.

# Individual Reducing Adapters - Sleeve Type - Low Profile

| ltem<br>Number | Female<br>End Size | Male<br>End Size |
|----------------|--------------------|------------------|
| 938RA          | 1/4"               | 3/8"             |
| 912RA          | 1/4"               | 1/2"             |
| 1138RA         | 3/8"               | 1/2"             |
| 2238RA         | 1/2"               | 3/4"             |
| 3009RA         | 3/4"               | 1"               |
| 4009RA         | 1"                 | 1-1/2"           |
| 6009RA         | 1-1/2"             | 2-1/2"           |