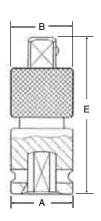

## Impact Wrench Quick Change Adapters

These adapters provide a "quick change" mechanism by the use of a sliding collar and positive retention ball for fast change of a socket on the end of the tool anvil. Works with Impact tool anvils that have a clip retention device or pin hole. A pin hole type anvil and use of a pin and retaining o-ring recommended to secure this adapter to the anvil.

| ltem 1                                             | Dimensions (Inches) |      |
|----------------------------------------------------|---------------------|------|
| Number Description A                               | В                   | E    |
| 930QC 1/4" Drive Quick Change Adapter .5           | 1 .53               | 1.38 |
| 1130QC 3/8" Drive Quick Change Adapter 79          | .81                 | 1.82 |
| <b>2230QC</b> 1/2" Drive Quick Change Adapter 96   | 3 1.00              | 2.38 |
| <b>3030QC</b> 3/4" Drive Quick Change Adapter 1.74 | 1.76                | 3.18 |
| 4030QC 1" Drive Quick Change Adapter 2.13          | 3 2.15              | 3.95 |