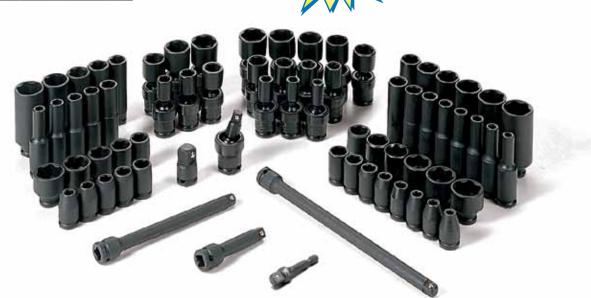

## 72 piece set contents:

# 10 Pieces Standard Length:

- 3/16", 7/32", 1/4", 9/32", 5/16",11/32", 3/8", 7/16", 1/2", 9/16"
- 10 Pieces Deep Length: 3/16", 7/32", 1/4", 9/32", 5/16", 11/32", 3/8", 7/16", 1/2", 9/16"
- 14 Pieces Metric Standard Length:
  - 4mm, 4.5mm, 5mm, 5.5mm, 6mm, 7mm, 8mm, 9mm, 10mm, 11mm, 12mm, 13mm, 14mm, 15mm
- 14 Pieces Metric Deep Length: 4mm, 4.5mm, 5mm, 5.5mm, 6mm, 7mm, 8mm, 9mm, 10mm, 11mm, 12mm, 13mm, 14mm, 15mm
- 6 Pieces Standard Universal:

1/4", 5/16", 3/8", 7/16", 1/2", 9/16"

- 12 Pieces Metric Standard Universal: 5mm, 5.5mm, 6mm, 7mm, 8mm, 9mm, 10mm, 11mm, 12mm, 13mm, 14mm, 15mm
- 1 Piece Each:

  - 2", 4", & 6" Extensions 1/4" Universal Joint
  - 1/4" F. x 3/8" M. Adapter
  - 1/4" Hex x 1/4" Square Adapter
  - **Molded Storage Case**