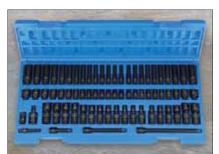

### 1/4" Drive Master Set No. 9772

This set contains the most popular sockets in our 1/4" surface drive line, plus 3 extensions, universal joint, 1/4" to 3/8" adapter and 1/4" Hex to 1/4" Square Adapter. Packaged in an all new compact, low profile molded storage case. This set is great for use on impact wrenches, air ratchets as well as hand ratchets.

## 72 piece set contents: