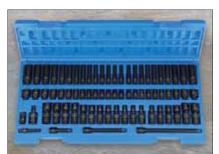

### 1/4" Drive Master Set No. 9772

This set contains the most popular sockets in our 1/4" surface drive line, plus 3 extensions, universal joint, 1/4" to 3/8" adapter and 1/4" Hex to 1/4" Square Adapter. Packaged in an all new compact, low profile molded storage case. This set is great for use on impact wrenches, air ratchets as well as hand ratchets.

## 72 piece set contents:

# 10 Pieces Standard Length:

- 3/16", 7/32", 1/4", 9/32", 5/16",11/32", 3/8", 7/16", 1/2", 9/16"
- 10 Pieces Deep Length: 3/16", 7/32", 1/4", 9/32", 5/16", 11/32", 3/8", 7/16", 1/2", 9/16"
- 14 Pieces Metric Standard Length:
  - 4mm, 4.5mm, 5mm, 5.5mm, 6mm, 7mm, 8mm, 9mm, 10mm, 11mm, 12mm, 13mm, 14mm, 15mm
- 14 Pieces Metric Deep Length: 4mm, 4.5mm, 5mm, 5.5mm, 6mm, 7mm, 8mm, 9mm, 10mm, 11mm, 12mm, 13mm, 14mm, 15mm
- 6 Pieces Standard Universal:

1/4", 5/16", 3/8", 7/16", 1/2", 9/16"

- 12 Pieces Metric Standard Universal: 5mm, 5.5mm, 6mm, 7mm, 8mm, 9mm, 10mm, 11mm, 12mm, 13mm, 14mm, 15mm
- 1 Piece Each:

  - 2", 4", & 6" Extensions 1/4" Universal Joint
  - 1/4" F. x 3/8" M. Adapter
  - 1/4" Hex x 1/4" Square Adapter
  - **Molded Storage Case**