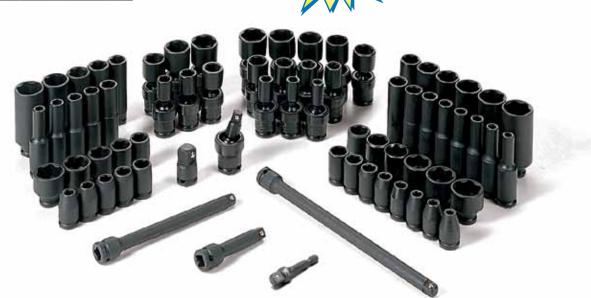

### 1/4" Drive Master Set No. 9772

This set contains the most popular sockets in our 1/4" surface drive line, plus 3 extensions, universal joint, 1/4" to 3/8" adapter and 1/4" Hex to 1/4" Square Adapter. Packaged in an all new compact, low profile molded storage case. This set is great for use on impact wrenches, air ratchets as well as hand ratchets.

## 72 piece set contents:

# 10 Pieces Standard Length:

- 3/16", 7/32", 1/4", 9/32", 5/16",11/32", 3/8", 7/16", 1/2", 9/16"
- 10 Pieces Deep Length: 3/16", 7/32", 1/4", 9/32", 5/16", 11/32", 3/8", 7/16", 1/2", 9/16"
- 14 Pieces Metric Standard Length:
  - 4mm, 4.5mm, 5mm, 5.5mm, 6mm, 7mm, 8mm, 9mm, 10mm, 11mm, 12mm, 13mm, 14mm, 15mm
- 14 Pieces Metric Deep Length: 4mm, 4.5mm, 5mm, 5.5mm, 6mm, 7mm, 8mm, 9mm, 10mm, 11mm, 12mm, 13mm, 14mm, 15mm
- 6 Pieces Standard Universal:

1/4", 5/16", 3/8", 7/16", 1/2", 9/16"

- 12 Pieces Metric Standard Universal: 5mm, 5.5mm, 6mm, 7mm, 8mm, 9mm, 10mm, 11mm, 12mm, 13mm, 14mm, 15mm
- 1 Piece Each:

  - 2", 4", & 6" Extensions 1/4" Universal Joint
  - 1/4" F. x 3/8" M. Adapter
  - 1/4" Hex x 1/4" Square Adapter
  - **Molded Storage Case**