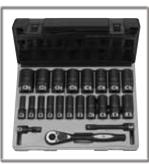

# 1/2" Drive 12-Point Fractional Duo-Socket® Sets

No. 82222

1/2" Drive 12-Point Standard Length Fractional Set

# 22 piece set contents:

## 19 Pieces Fractional Standard Length:

3/8", 7/16", 1/2", 9/16", 5/8", 11/16", 3/4", 13/16", 7/8", 15/16", 1", 1-1/16", 1-1/8", 1-3/16", 1-1/4", 1-5/16", 1-3/8", 1-7/16", 1-1/2"

24 Tooth Quick Release Ratchet - 10" L

3" Extension

6" Extension

**Molded Storage Case** 

No. 82222D

1/2" Drive 12-Point Deep Length Fractional Set