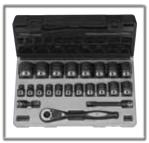

# 1/2" Drive 12-Point Fractional Duo-Socket® Sets

No. 82222

1/2" Drive 12-Point Standard Length Fractional Set

# 22 piece set contents:

## 19 Pieces Fractional Standard Length:

3/8", 7/16", 1/2", 9/16", 5/8", 11/16", 3/4", 13/16", 7/8", 15/16", 1", 1-1/16", 1-1/8", 1-3/16", 1-1/4", 1-5/16", 1-3/8", 1-7/16", 1-1/2"

24 Tooth Quick Release Ratchet - 10" L

3" Extension

6" Extension

**Molded Storage Case** 

No. 82222D

1/2" Drive 12-Point Deep Length Fractional Set