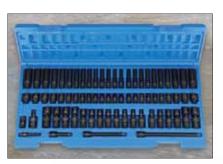

No. 9772

1/4" Drive Master Set Master Set

This set contains the most popular sockets in our 1/4" surface drive line, plus 3 extensions, universal joint, 1/4" to 3/8" adapter and 1/4" Hex to 1/4" Square Adapter. Packaged in an all new compact, low profile molded storage case. This set is great for use on impact wrenches, air ratchets as well as hand ratchets.

# 72 piece set contents:

## 10 Pieces Standard Length:

3/16", 7/32", 1/4", 9/32", 5/16",11/32", 3/8", 7/16", 1/2", 9/16"

# 10 Pieces Deep Length:

3/16", 7/32", 1/4", 9/32", 5/16", 11/32", 3/8", 7/16", 1/2", 9/16"

### 14 Pieces Metric Standard Length:

4mm, 4.5mm, 5mm, 5.5mm, 6mm, 7mm, 8mm, 9mm, 10mm, 11mm, 12mm, 13mm, 14mm, 15mm

## 14 Pieces Metric Deep Length:

4mm, 4.5mm, 5mm, 5.5mm, 6mm, 7mm, 8mm, 9mm, 10mm, 11mm, 12mm, 13mm, 14mm, 15mm

## 6 Pieces Standard Universal:

1/4", 5/16", 3/8", 7/16", 1/2", 9/16"

## 12 Pieces Metric Standard Universal:

5mm, 5.5mm, 6mm, 7mm, 8mm, 9mm, 10mm, 11mm, 12mm, 13mm, 14mm, 15mm

## 1 Piece Each:

2", 4", & 6" Extensions 1/4" Universal Joint 1/4" F. x 3/8" M. Adapter 1/4" Hex x 1/4" Square Adapter

**Molded Storage Case** 