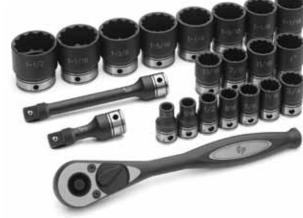

# 1/2" Drive 12-Point Fractional Duo-Socket® Sets

No. 82222

1/2" Drive 12-Point Standard Length Fractional Set

# 22 piece set contents:

## 19 Pieces Fractional Standard Length:

3/8", 7/16", 1/2", 9/16", 5/8", 11/16", 3/4", 13/16", 7/8", 15/16", 1", 1-1/16", 1-1/8", 1-3/16", 1-1/4", 1-5/16", 1-3/8", 1-7/16", 1-1/2"

24 Tooth Quick Release Ratchet - 10" L

3" Extension

6" Extension

**Molded Storage Case** 

No. 82222D

1/2" Drive 12-Point Deep Length Fractional Set