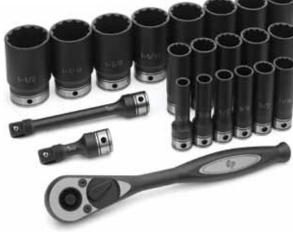

# 1/2" Drive 12-Point Fractional Duo-Socket® Sets

No. 82222

1/2" Drive 12-Point Standard Length Fractional Set

# 22 piece set contents:

## 19 Pieces Fractional Standard Length:

3/8", 7/16", 1/2", 9/16", 5/8", 11/16", 3/4", 13/16", 7/8", 15/16", 1", 1-1/16", 1-1/8", 1-3/16", 1-1/4", 1-5/16", 1-3/8", 1-7/16", 1-1/2"

24 Tooth Quick Release Ratchet - 10" L

3" Extension

6" Extension

**Molded Storage Case** 

No. 82222D

1/2" Drive 12-Point Deep Length Fractional Set