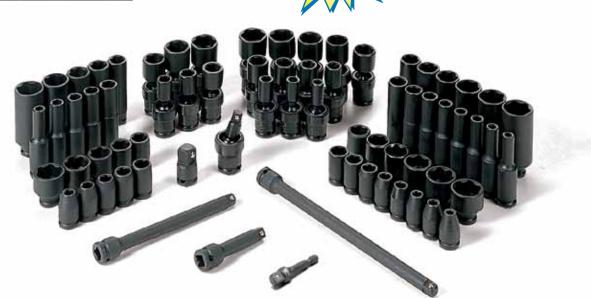

# /4" Drive Impact Socket Set

### 1/4" Drive Master Set No. 9772

This set contains the most popular sockets in our 1/4" surface drive line, plus 3 extensions, universal joint, 1/4" to 3/8" adapter and 1/4" Hex to 1/4" Square Adapter. Packaged in an all new compact, low profile molded storage case. This set is great for use on impact wrenches, air ratchets as well as hand ratchets.

## 72 piece set contents:

# 10 Pieces Standard Length:

- 3/16", 7/32", 1/4", 9/32", 5/16",11/32", 3/8", 7/16", 1/2", 9/16"
- 10 Pieces Deep Length: 3/16", 7/32", 1/4", 9/32", 5/16", 11/32", 3/8", 7/16", 1/2", 9/16"
- 14 Pieces Metric Standard Length:
  - 4mm, 4.5mm, 5mm, 5.5mm, 6mm, 7mm, 8mm, 9mm, 10mm, 11mm, 12mm, 13mm, 14mm, 15mm
- 14 Pieces Metric Deep Length: 4mm, 4.5mm, 5mm, 5.5mm, 6mm, 7mm, 8mm, 9mm, 10mm, 11mm, 12mm, 13mm, 14mm, 15mm
- 6 Pieces Standard Universal:

1/4", 5/16", 3/8", 7/16", 1/2", 9/16"

- 12 Pieces Metric Standard Universal: 5mm, 5.5mm, 6mm, 7mm, 8mm, 9mm, 10mm, 11mm, 12mm, 13mm, 14mm, 15mm
- 1 Piece Each:

  - 2", 4", & 6" Extensions 1/4" Universal Joint
  - 1/4" F. x 3/8" M. Adapter
  - 1/4" Hex x 1/4" Square Adapter
  - **Molded Storage Case**