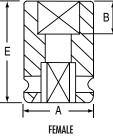

2

3/8"

3/8" Drive Individual Pipe Plug Sockets SAE

| ltem                   |        | Dimensions (Inches) |     |      |
|------------------------|--------|---------------------|-----|------|
| Number                 | Size   | Α                   | В   | E    |
| Male Sizes             |        |                     |     |      |
| 1006PP                 | 3/16"  | .75                 | .28 | 1.18 |
| 1008PP                 | 1/4"   | .75                 | .28 | 1.18 |
| 1009PP                 | 9/32"  | .75                 | .28 | 1.18 |
| 1010PP                 | 5/16"  | .75                 | .28 | 1.18 |
| 1011PP                 | 11/32" | .75                 | .28 | 1.18 |
| 1012PP                 | 3/8"   | .75                 | .28 | 1.18 |
|                        |        |                     |     |      |
| Female Sizes<br>1008FP | 1/4"   | .75                 | .28 | .98  |
| 1009FP                 | 9/32"  | .75                 | .28 | .98  |
| 1010FP                 | 5/16"  | .75                 | .28 | .98  |
| 1011FP                 | 11/32" | .75                 | .28 | .98  |
| 1012FP                 | 3/8"   | .75                 | .28 | .98  |
|                        |        |                     |     |      |