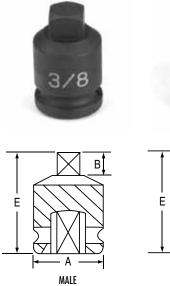

2

3/8"

3/8" Drive Individual Pipe Plug Sockets SAE

| ltem                   |        | Dimensions (Inches) |     |      |
|------------------------|--------|---------------------|-----|------|
| Number                 | Size   | Α                   | В   | E    |
| Male Sizes             |        |                     |     |      |
| 1006PP                 | 3/16"  | .75                 | .28 | 1.18 |
| 1008PP                 | 1/4"   | .75                 | .28 | 1.18 |
| 1009PP                 | 9/32"  | .75                 | .28 | 1.18 |
| 1010PP                 | 5/16"  | .75                 | .28 | 1.18 |
| 1011PP                 | 11/32" | .75                 | .28 | 1.18 |
| 1012PP                 | 3/8"   | .75                 | .28 | 1.18 |
|                        |        |                     |     |      |
| Female Sizes<br>1008FP | 1/4"   | .75                 | .28 | .98  |
| 1009FP                 | 9/32"  | .75                 | .28 | .98  |
| 1010FP                 | 5/16"  | .75                 | .28 | .98  |
| 1011FP                 | 11/32" | .75                 | .28 | .98  |
| 1012FP                 | 3/8"   | .75                 | .28 | .98  |
|                        |        |                     |     |      |