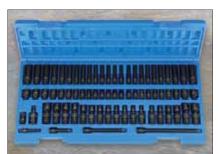

# /4" Drive Impact Socket Set

### 1/4" Drive Master Set No. 9772

This set contains the most popular sockets in our 1/4" surface drive line, plus 3 extensions, universal joint, 1/4" to 3/8" adapter and 1/4" Hex to 1/4" Square Adapter. Packaged in an all new compact, low profile molded storage case. This set is great for use on impact wrenches, air ratchets as well as hand ratchets.

## 72 piece set contents:

# 10 Pieces Standard Length:

- 3/16", 7/32", 1/4", 9/32", 5/16",11/32", 3/8", 7/16", 1/2", 9/16"
- 10 Pieces Deep Length: 3/16", 7/32", 1/4", 9/32", 5/16", 11/32", 3/8", 7/16", 1/2", 9/16"
- 14 Pieces Metric Standard Length:
  - 4mm, 4.5mm, 5mm, 5.5mm, 6mm, 7mm, 8mm, 9mm, 10mm, 11mm, 12mm, 13mm, 14mm, 15mm
- 14 Pieces Metric Deep Length: 4mm, 4.5mm, 5mm, 5.5mm, 6mm, 7mm, 8mm, 9mm, 10mm, 11mm, 12mm, 13mm, 14mm, 15mm
- 6 Pieces Standard Universal:

1/4", 5/16", 3/8", 7/16", 1/2", 9/16"

- 12 Pieces Metric Standard Universal: 5mm, 5.5mm, 6mm, 7mm, 8mm, 9mm, 10mm, 11mm, 12mm, 13mm, 14mm, 15mm
- 1 Piece Each:

  - 2", 4", & 6" Extensions 1/4" Universal Joint
  - 1/4" F. x 3/8" M. Adapter
  - 1/4" Hex x 1/4" Square Adapter
  - **Molded Storage Case**