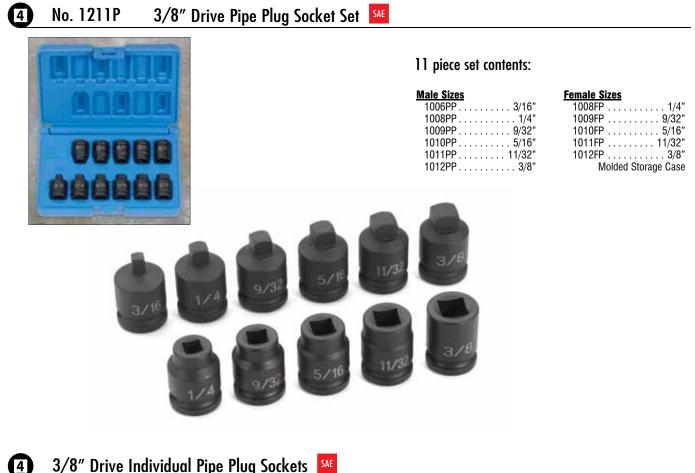

2

3/8"

3/8" Drive Individual Pipe Plug Sockets SAE

| ltem                   |        | Dimensions (Inches) |     |      |
|------------------------|--------|---------------------|-----|------|
| Number                 | Size   | Α                   | В   | E    |
| Male Sizes             |        |                     |     |      |
| 1006PP                 | 3/16"  | .75                 | .28 | 1.18 |
| 1008PP                 | 1/4"   | .75                 | .28 | 1.18 |
| 1009PP                 | 9/32"  | .75                 | .28 | 1.18 |
| 1010PP                 | 5/16"  | .75                 | .28 | 1.18 |
| 1011PP                 | 11/32" | .75                 | .28 | 1.18 |
| 1012PP                 | 3/8"   | .75                 | .28 | 1.18 |
|                        |        |                     |     |      |
| Female Sizes<br>1008FP | 1/4"   | .75                 | .28 | .98  |
| 1009FP                 | 9/32"  | .75                 | .28 | .98  |
| 1010FP                 | 5/16"  | .75                 | .28 | .98  |
| 1011FP                 | 11/32" | .75                 | .28 | .98  |
| 1012FP                 | 3/8"   | .75                 | .28 | .98  |
|                        |        |                     |     |      |