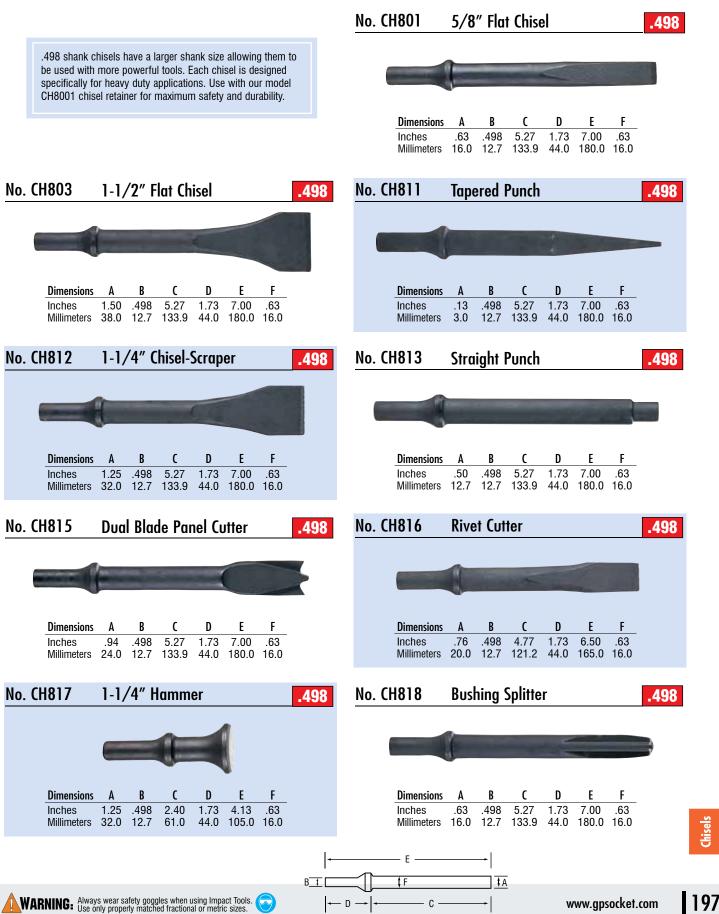

All GP Sockets feature extra-large size markings for quick identification.

GP "High Torque" drive offers many benefits.

Impact Chisels - .498 "Turn-Type" Shank

Chisels