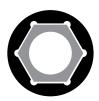

## All GP Impact Sockets feature the GP "High Torque" Drive

## **Benefits are:**

**Increased Strength** - Transfers the pressure from the thinnest part of the socket wall toward the thicker section, resulting in increased strength.

**Increased Torque** - Allows up to 20% more torque to be applied than on standard hex impact sockets.

**Easier Access to Tight Areas** - The shift in pressure allows us to reduce the socket wall thickness, increasing access to tight areas.

**Reduced Wear** - Our impact sockets grip the fastener across a broader contact area, reducing the chance of rounding off fasteners.

All GP Sockets feature extra-large size markings for quick identification.

GP "High Torque" drive offers many benefits.

Impact Chisels - .498 "Turn-Type" Shank

Chisels