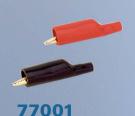

## **GROUND LUG & TEST LEAD ACCESSORIES**

77001/77003/77004/77005/77012

# PROFESSIONAL QUALITY TEST LEAD ACCESSORIES

Designed specifically for the unique needs of the professional automotive service technician.

Backed by a Limited Lifetime

Warranty.











#### 77001 SCREW-ON ALLIGATOR CLIP SET Kit Contents

• (2) Red & Black Clip

### 77003 SCREW-ON BANANA PLUG SET Kit Contents

• (2) Red & Black Plug

#### 77004 BULLET WIRE PIERCING PROBE SET Kit Contents

• (2) Bullet Set

#### 77005 4" FLEXIBLE BACK PROBE SET Kit Contents

• (2) Back Probes Set

## 77012 UNIVERSAL MAGNETIC GROUND LUG

#### **Magnetic bottom**

Attaches to any metal surface providing a perfect place to clip your test equipment ground lead.

#### Sharp tip with adjustable depth

To penetrate corrosion or metal coatings for a good connection.

#### **Kit Contents**

• (1) Universal Magnetic Ground Lug

MORE GROUND LUG PRODUCT INFORMATION

MORETEST LEAD ACCESSORIES PRODUCT INFORMATION

Toll Free 800-342-5080

HICKOK WAEKON