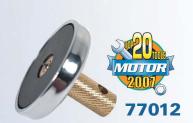

## 77012 UNIVERSAL MAGNETIC GROUND LUG

#### **Magnetic bottom**

Attaches to any metal surface providing a perfect place to clip your test equipment ground lead.

#### Sharp tip with adjustable depth

To penetrate corrosion or metal coatings for a good connection.

#### **Kit Contents**

• (1) Universal Magnetic Ground Lug

MORE GROUND LUG PRODUCT INFORMATION

MORETEST LEAD ACCESSORIES PRODUCT INFORMATION

Toll Free 800-342-5080

HICKOK WAEKON