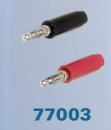

## **GROUND LUG & TEST LEAD ACCESSORIES**

77001/77003/77004/77005/77012

# PROFESSIONAL QUALITY TEST LEAD ACCESSORIES

Designed specifically for the unique needs of the professional automotive service technician.

Backed by a Limited Lifetime

Warranty.











#### 77001 SCREW-ON ALLIGATOR CLIP SET Kit Contents

• (2) Red & Black Clip

### 77003 SCREW-ON BANANA PLUG SET Kit Contents

• (2) Red & Black Plug

#### 77004 BULLET WIRE PIERCING PROBE SET Kit Contents

• (2) Bullet Set

#### 77005 4" FLEXIBLE BACK PROBE SET Kit Contents

• (2) Back Probes Set

## 77012 UNIVERSAL MAGNETIC GROUND LUG

#### **Magnetic bottom**

Attaches to any metal surface providing a perfect place to clip your test equipment ground lead.

#### Sharp tip with adjustable depth

To penetrate corrosion or metal coatings for a good connection.

#### **Kit Contents**

• (1) Universal Magnetic Ground Lug

MORE GROUND LUG PRODUCT INFORMATION

MORETEST LEAD ACCESSORIES PRODUCT INFORMATION

Toll Free 800-342-5080

HICKOK WAEKON