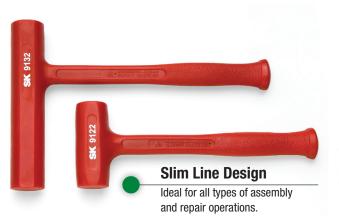

#### **Slim Line Dead Blow Hammers**

| PART NO. | DESCRIPTION                | WEIGHT<br>OZ | FACE<br>DIAMETER | HEAD<br>LENGTH |
|----------|----------------------------|--------------|------------------|----------------|
| 9108     | 9.38" Slim Line Dead Blow  | 8            | 0.88             | 2.88           |
| 9118     | 10.63" Slim Line Dead Blow | 18           | 1.25             | 4.19           |
| 9122     | 12.13" Slim Line Dead Blow | 22           | 1.50             | 4.25           |
| 9126     | 12.75" Slim Line Dead Blow | 26           | 1.75             | 5.19           |
| 9132     | 12.75" Deep Throat Head    | 32           | 1.75             | 8.50           |