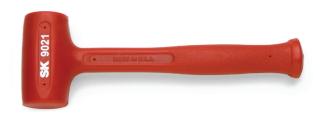

### **Standard Head Dead Blow Hammers**

| PART NO. | SIZE   | WEIGHT<br>OZ | FACE<br>DIAMETER | HEAD<br>LENGTH |
|----------|--------|--------------|------------------|----------------|
| 9013     | 10.13" | 13           | 1.25             | 3.13           |
| 9021     | 11.25" | 21           | 1.75             | 3.75           |
| 9026     | 12.75" | 26           | 2.00             | 4.13           |
| 9045     | 14.38" | 45           | 2.25             | 4.63           |
| 9053     | 15.25" | 53           | 2.75             | 5.38           |