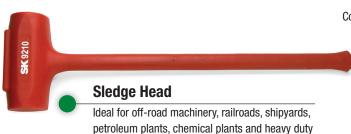

# **Sledge Head Dead Blow Hammers**

construction projects.

|          |      | WEIGHT | FACE     | HEAD   |  |
|----------|------|--------|----------|--------|--|
| PART NO. | SIZE | LBS    | DIAMETER | LENGTH |  |
| 9205     | 20"  | 5.5    | 2.75     | 7.00   |  |
| 9209     | 30"  | 9.0    | 2.75     | 7.00   |  |
| 9210     | 30"  | 10.5   | 3.25     | 8.00   |  |
| 9212     | 36"  | 12.0   | 3.25     | 8.00   |  |
|          |      |        |          |        |  |