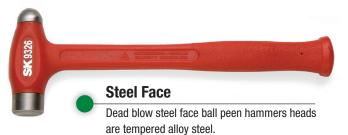

### **Ball Peen Dead Blow Hammers**

| PART NO. | SIZE   | WEIGHT<br>OZ | FACE<br>DIAMETER | HEAD<br>LENGTH |
|----------|--------|--------------|------------------|----------------|
| 9326     | 12.75" | 26           | 1.00             | 4.19           |
| 9336     | 13.00" | 36           | 1.25             | 4.50           |
| 9347     | 13.63" | 47           | 1.75             | 4.81           |
| 9350     | 16.50" | 50           | 1.75             | 4.81           |