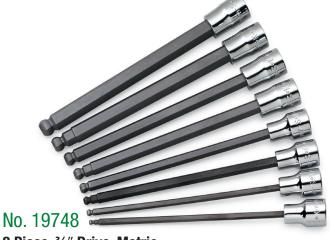

Packaged on a rail.

8 Piece, ¾" Drive, Metric, Long Ball Hex Bit Socket Set Includes:

| PART NO. | SIZE |
|----------|------|----------|------|----------|------|----------|------|
| 45963    | 3mm  | 45965    | 5mm  | 45967    | 7mm  | 45969    | 9mm  |
| 45964    | 4mm  | 45966    | 6mm  | 45968    | 8mm  | 45970    | 10mm |