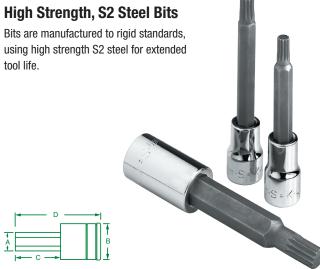

## 3/8" Drive Metric Triple Square Bit Sockets

| PART NO.   | DESCRIPTION | HEX<br>SHANK      | REPLACEMENT<br>BIT | В    | С    | D    |
|------------|-------------|-------------------|--------------------|------|------|------|
| 3/8" DRIVE |             |                   |                    |      |      |      |
| 45436      | 6mm         | <sup>5</sup> /16" | 82056              | 0.69 | 2.13 | 3.25 |
| 45438      | 8mm         | 5/16"             | 82058              | 0.69 | 2.63 | 3.51 |
| ½" DRIVE   |             |                   |                    |      |      |      |
| 41420      | 10mm        | _                 | 82060              | 0.88 | 2.65 | 4.16 |
| 41422      | 12mm        | _                 | 82062S             | 0.88 | 3.15 | 4.66 |