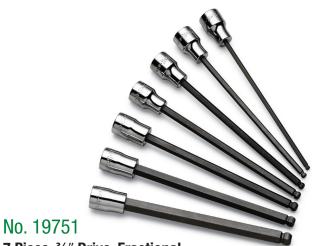

#### **Ball Hex Bit Sockets**

7 Piece, 3/8" Drive, Fractional, Long Ball Hex Bit Socket Set Includes:

| PART NO. | SIZE  | PART NO. | SIZE                           | PART NO. | SIZE  | PART NO. | SIZE |
|----------|-------|----------|--------------------------------|----------|-------|----------|------|
| 45934    | 1/8"  | 45936    | <sup>3</sup> ⁄ <sub>16</sub> " | 45938    | 1/4"  | 45942    | 3/8" |
| 45935    | 5/32" | 45937    | 7/32"                          | 45940    | 5/16" |          |      |