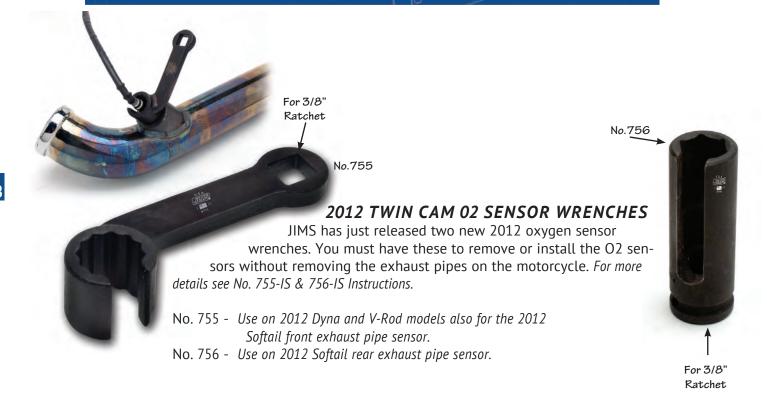

## **OXYGEN SENSOR TOOLS**

## 14 MM OXYGEN SENSOR WRENCH TOOL

This tool is a must for removing and installing H-D's new 4 wire heated Oxygen Sensors. The new fragile O2 sensor must be torqued to 14 ft-lbs, lending to the design of this tool to be used with a 3/8" drive torque wrench. For more details see No. 784-IS Instructions.

No.784 - Use on 2010-present FLH, Touring Models

This tool is used to remove or install the oxygen sensor on all closed loop fuel injected H-D $^\circ$  models. Socket has a 3/8" drive receiver or can be used with a 7/8" wrench. Socket will withstand up to 125 ft/lbs of torque.

No.**969** - Use on 2006-present XL, 2006-2011 VRSC, FXD, and FXST also 2006-2009 FLH and trike.