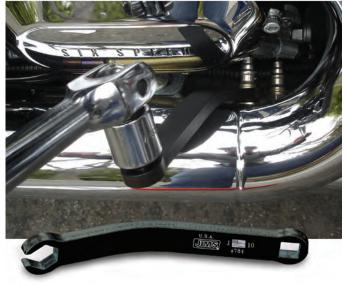

## 14 MM OXYGEN SENSOR WRENCH TOOL

This tool is a must for removing and installing H-D's new 4 wire heated Oxygen Sensors. The new fragile O2 sensor must be torqued to 14 ft-lbs, lending to the design of this tool to be used with a 3/8" drive torque wrench. For more details see No. 784-IS Instructions.

No.784 - Use on 2010-present FLH, Touring Models

This tool is used to remove or install the oxygen sensor on all closed loop fuel injected H-D $^\circ$  models. Socket has a 3/8" drive receiver or can be used with a 7/8" wrench. Socket will withstand up to 125 ft/lbs of torque.