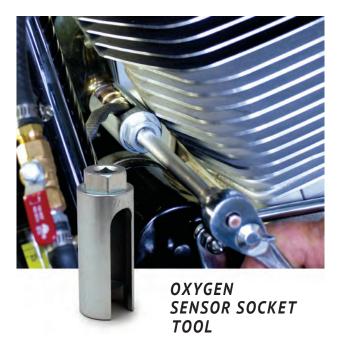

No.784 - Use on 2010-present FLH, Touring Models

This tool is used to remove or install the oxygen sensor on all closed loop fuel injected H-D $^\circ$  models. Socket has a 3/8" drive receiver or can be used with a 7/8" wrench. Socket will withstand up to 125 ft/lbs of torque.

No.**969** - Use on 2006-present XL, 2006-2011 VRSC, FXD, and FXST also 2006-2009 FLH and trike.