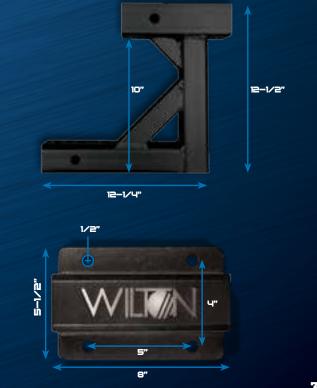

## **IDEAL FOR**

 Construction Automotive

• Farm and ranch Off roaders

5" ATV

|   | Stock<br>No.                                         | Jaw<br>Width (in.)     | Maximum<br>Opening (in.) | Throat<br>Depth (in.) | Pipe Jaw<br>Capacity (in.) | Net Weight<br>(lbs.) |  |
|---|------------------------------------------------------|------------------------|--------------------------|-----------------------|----------------------------|----------------------|--|
|   | ATV® – ALL-TERRAIN VISE                              |                        |                          |                       |                            |                      |  |
|   | 10025                                                | 5                      | 6                        | 4-1/4                 | 7/8-3                      | 25-1/2               |  |
|   | 10010                                                | 6                      | 5-3/4                    | 5                     | 3/4-3                      | 34                   |  |
| - | ATV $^{\circ}$ – ALL-TERRAIN VISE WITH CARRYING CASE |                        |                          |                       |                            |                      |  |
|   | 10015                                                | 6                      | 5-3/4                    | 5                     | 3/4-3                      | 44                   |  |
|   | ATV® – ACCESSORIES*                                  |                        |                          |                       |                            |                      |  |
|   | 10055 10" Riser                                      |                        |                          |                       |                            | 5                    |  |
|   | 10065                                                | 165 Locking Hitch Pin  |                          |                       |                            | 1                    |  |
|   | 10300                                                | 10300 Mounting Bracket |                          |                       |                            |                      |  |
|   | 10350 Carrying Case                                  |                        |                          |                       |                            | 10                   |  |
|   | * Accessories fit both sizes of ATV                  |                        |                          |                       |                            |                      |  |