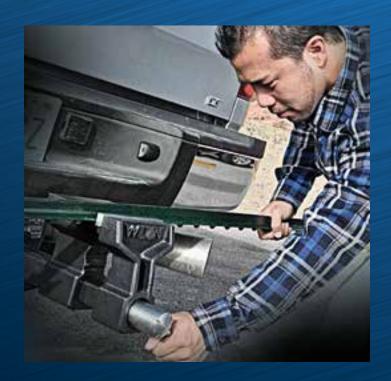

# SECURE IT IN YOUR HITCH OR MOUNT IT ON YOUR BEN

6" ATV

**6" ATV WITH CARRYING CASE** 

#### DRIVE TIGHT SET SCREWS:

 Patented set screws adjust to provide
Include a V-groove for verticle a tight fit in the hitch and reduce vibration while driving

360 LOCKING HANDLE • Secures the handle while driving or repositions it while working