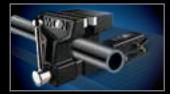

#### DRIVE TIGHT SET SCREWS:

 Patented set screws adjust to provide
Include a V-groove for verticle a tight fit in the hitch and reduce vibration while driving

360 LOCKING HANDLE • Secures the handle while driving or repositions it while working

PIPE JAWS: • Pipe jaws clamp round objects up to 3"