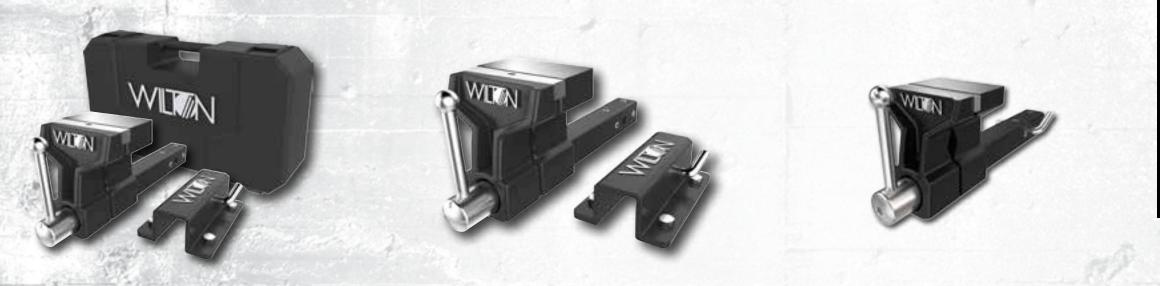

# SECURE IT IN YOUR HITCH OR MOUNT IT ON YOUR BEN

6" ATV

**6" ATV WITH CARRYING CASE** 

### REPLACEABLE JAWS:

clamping of round objects

LARGE ANVIL: Large striking anvil for forming and shaping materials.

MOUNTING BRACKET • Can be mounted on a bench or trailer for even greater versatility • Included with 6" ATV (SKUs 10010 and 10015)

## **IDEAL FOR**

 Construction Automotive

• Farm and ranch Off roaders

5" ATV

|   | Stock<br>No.                                         | Jaw<br>Width (in.)     | Maximum<br>Opening (in.) | Throat<br>Depth (in.) | Pipe Jaw<br>Capacity (in.) | Net Weight<br>(lbs.) |  |
|---|------------------------------------------------------|------------------------|--------------------------|-----------------------|----------------------------|----------------------|--|
|   | ATV® – ALL-TERRAIN VISE                              |                        |                          |                       |                            |                      |  |
|   | 10025                                                | 5                      | 6                        | 4-1/4                 | 7/8-3                      | 25-1/2               |  |
|   | 10010                                                | 6                      | 5-3/4                    | 5                     | 3/4-3                      | 34                   |  |
| - | ATV $^{\circ}$ – ALL-TERRAIN VISE WITH CARRYING CASE |                        |                          |                       |                            |                      |  |
|   | 10015                                                | 6                      | 5-3/4                    | 5                     | 3/4-3                      | 44                   |  |
|   | ATV® – ACCESSORIES*                                  |                        |                          |                       |                            |                      |  |
|   | 10055 10" Riser                                      |                        |                          |                       |                            | 5                    |  |
|   | 10065                                                | 165 Locking Hitch Pin  |                          |                       |                            | 1                    |  |
|   | 10300                                                | 10300 Mounting Bracket |                          |                       |                            |                      |  |
|   | 10350 Carrying Case                                  |                        |                          |                       |                            | 10                   |  |
|   | * Accessories fit both sizes of ATV                  |                        |                          |                       |                            |                      |  |