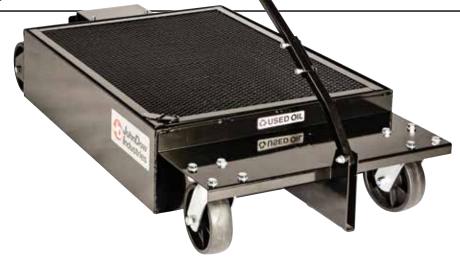

## GALLON LOW-PROFILE OIL DRAIN

This high-capacity drain is designed for high volume vehicles. Rugged steel construction. Includes a self-contained electric pump evacuation system.

## **Features include:**

- 25-gallon capacity reservoir
- 10" ground clearance
- All steel construction
- 110V electric pump for easy evacuation
- 10' quick disconnect evacuation hose
- 6" industrial casters for easy handling and transport
- Long-reach T-Handle makes drain easy to position under the vehicle
- T-Handle folds for compact storage
- Expanded metal shield reduces splash
- Internal baffles prevent splashing during transport

## SPECIFICATIONS:

| GALLONS            | 25-GALLON            |
|--------------------|----------------------|
| MATERIAL           | STEEL                |
| SIZE               | 48"L x 25" W x 1□" H |
| WHEEL SIZE - FRONT | 6" SWIVEL CASTER     |
| WHEEL SIZE - REAR  | 6" FIXED             |
| HANDLE LENGTH      | 35"                  |
| WEIGHT             | 97 LBS.              |
|                    |                      |