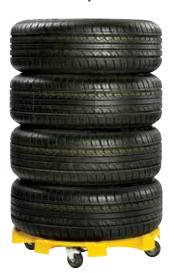

## Tire Taxi

The safe, ergonomic and more efficient method for handling and transporting wheels and tires. The Tire Taxi™ is specially designed to make moving tires throughout the service bays simple, fast and safe. With the Tire Taxi you can:

## **Features:**

- Designed for transporting car, light truck and SUV tires and wheels
- Transport five (5) tire and wheel assemblies or eight (8) tires
- Built-in locking caster
- Easy to move with 360 degree rotation
- Max load of 265 lbs.