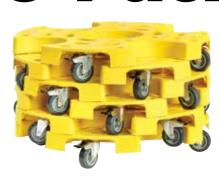

## Tire Taxi 6-Pack

The Tire Tire Taxi 6-Pack

- Designed for transporting car, light truck and SUV tires and wheels
- Transport five (5) tire and wheel assemblies or eight (8) tires
- Built-in locking caster
- Easy to move with 360 degree rotation
- Max load of 265 lbs.
- Six (6) JDI-TT1