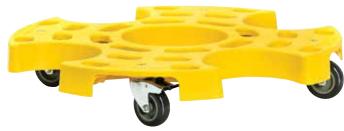

## **Features:**

- Designed for transporting car, light truck and SUV tires and wheels
- Transport five (5) tire and wheel assemblies or eight (8) tires
- Built-in locking caster
- Easy to move with 360 degree rotation
- Max load of 265 lbs.