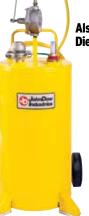

or leakage, rupture, stability, abuse and endurance. Meets OSHA approved standards with safety the number one priority.

## **Features include:**

- 25-gallon capacity steel tank
- UL Listed and complies with OSHA guidelines
- UL Listed cast iron pump
- 10" steel wheels

JohnDow

Industries

- Fill level gauge
- Fire-screened vent and filler neck
- Wide footprint for stability
- $\bullet$  8' PVC suction/discharge hose with internal steel grounding wire
  - Tank ground wire & clamp
    - Decal set for contents identification
      - Two-way filter kit available



UL Listed Pump This heavy-duty, UL Listed cast iron rotary pump with carbon vanes and Viton seals offers a two-way operation for siphoning or dispensing fuel. One gallon is delivered for every 12 revolutions on the pump handle.



Also Available in Yellow for Diesel Only



**ISTED**