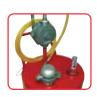

UL Listed Pump This heavy-duty, UL Listed cast iron rotary pump with carbon vanes and Viton seals offers a two-way operation for siphoning or dispensing fuel. One gallon is delivered for every 12 revolutions on the pump handle.