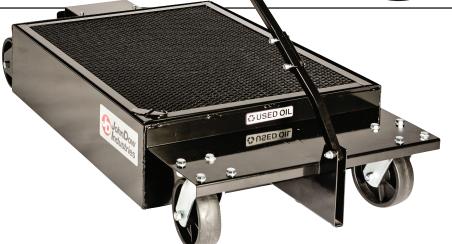

## GALLON LOW-PROFILE OIL DRAIN

This high-capacity drain is designed for high volume vehicles. Rugged steel construction. Includes a self-contained electric pump evacuation system.

## Features include:

- 25-gallon capacity reservoir
- 10" ground clearance
- All steel construction
- 110V electric pump for easy evacuation
- 10' quick disconnect evacuation hose
- 6" industrial casters for easy handling and transport
- Long-reach T-Handle makes drain easy to position under the vehicle
- T-Handle folds for compact storage
- Expanded metal shield reduces splash
- Internal baffles prevent splashing during transport

## SPECIFICATIONS:

| GALLONS            | 25-GALLON            |
|--------------------|----------------------|
| MATERIAL           | STEEL                |
| Size               | 48"L x 25" W x 10" H |
| WHEEL SIZE - FRONT | 6" SWIVEL CASTER     |
| WHEEL SIZE - REAR  | 6" FIXED             |
| HANDLE LENGTH      | 35"                  |
| WEIGHT             | 97 LBS.              |