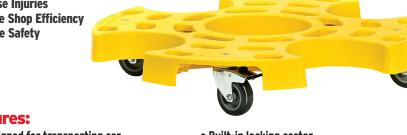

## re Tax

The safe, ergonomic and more efficient method for handling and transporting wheels and tires. The Tire Taxi™ is specially designed to make moving tires throughout the service bays simple, fast and safe. With the Tire Taxi you can:

## Features:

- Designed for transporting car, light truck and SUV tires and wheels
- Transport five (5) tire and wheel assemblies or eight (8) tires
- Built-in locking caster
- Easy to move with 360 degree rotation
- Max load of 265 lbs.