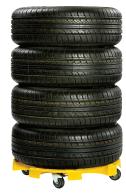

## re Tax

The safe, ergonomic and more efficient method for handling and transporting wheels and tires. The Tire Taxi™ is specially designed to make moving tires throughout the service bays simple, fast and safe. With the Tire Taxi you can:

## Features:

- Designed for transporting car, light truck and SUV tires and wheels
- Transport five (5) tire and wheel assemblies or eight (8) tires
- Built-in locking caster
- Easy to move with 360 degree rotation
- Max load of 265 lbs.