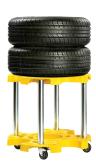

## re Taxim EX

The Tire Taxi EX is an extended version of the original Tire Taxi. Designed to create a more ergonomic working height, the Tire Taxi EX has four legs that extend the overall height to 23".

- Helps to improve work posture
- Avoids unnecessary lifting
- Reduces strain on back, knees and shoulders
- Maximum load 265 lbs.