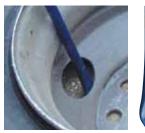

# **DON'T RISK INJURY**

ERGONOMIC: Use the leverage created by the tool - NOT YOUR BACK! Specially designed forged ends work from either side of the wheel assembly as it lays flat

Threadscrew

milled to fit

MTD wheels.

has been

### Specially designed spoon end for hub side down