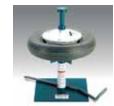

## **MANUAL TIRE CHANGERS**

### T600 BENCH/RIM CLAMP MOUNT 38600 Montaje de banco/abrazadera de llantas | Montage sur banc/crapaud

### Height: 16-1/2" (42 cm) Weight: 21.7 lbs (10 kg)

Mounts and demounts a full range of tires on rim diameters from 4 to 12 inches. Mounts easily to a bench or in any standard, four-position rim-clamp tire changer. A built-in, three fin centering device mounts standard lug-type rims with 2" and larger center hole. Square base prevents turning in the changer during use. Includes a Ken-Tool exclusive, 22" Tire Snake<sup>®</sup> mount/demount tire tool.