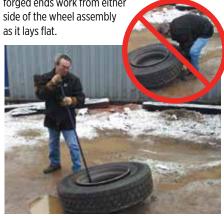

### **IRONMAN™ ERGONOMIC WHEEL LIFTING BAR 34950 T950** Barra ergonómica para el levantamiento de neumáticos Ironman" Barre ergonomique de levée de roue Ironman™

### Length: 58" (147 cm) Stock: 1" (25 mm) Weight: 10 lbs (4.5 kg)

Reduces back strain. Easily and safely lift heavy, awkward truck tire and wheel assemblies. Extremely useful in outdoor conditions when truck tire and wheel assemblies can become wet and slippery. Lift all sizes and types of small and large heavy truck wheels: Standard sizes including 22.5" and 24.5" wheels, plus European (which have 1" lug holes), Super Wide and even the Super Single (can weigh over 400 lbs.) size. IronMan can pick them up!

# **DON'T RISK INJURY**

ERGONOMIC: Use the leverage created by the tool - NOT YOUR BACK! Specially designed forged ends work from either side of the wheel assembly as it lays flat

Threadscrew

milled to fit