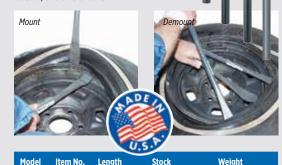

### **TIRE MOUNT/DEMOUNT SPOONS**

Espátula para montaje/desmontaje de llantas Cuillères de montage/démontage de pneus

These tools are designed for fast and efficient tire changing. Use the 18" and 24" spoons to mount or demount passenger car, motorcycle, ATV, and light truck tires. The 30" spoons provide enough strength and leverage to work on large truck, bus, off-road vehicle, tractor, and aircraft tires.

### SMALL TIRE MOUNT/DEMOUNT IRONS Barras para montaje/desmontaje de llantas pequeñas

Leviers de montage/démontage de petits pneus

New designs are based on popular European styles. Extended length of the flat curved sliding surface provides mounting ability comparable to much longer traditional tire irons. Sizes available for motorcycle, passenger, truck, and heavyduty tires. Designed for mounting and demounting tires. Best if used in pairs.