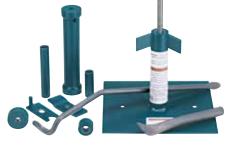

## **MANUAL TIRE CHANGERS**

### **T601 FLOOR MOUNT 38601** Montaje de piso | Montage au sol

### Height: 32" (81 cm) Weight: 31 lbs (14 kg)

Mounts and demounts a full range of tires on rim diameters from 4 to 15 inches. Tapered bearing guide positively centers straight shaft hubs of all diameters. A built-in, infinitely adjustable bead breaker works on rims up to 15" in diameter and 24" in width without disassembly. Includes a Ken-Tool exclusive, 28" Tire Snake<sup>®</sup> mount/demount tire tool.