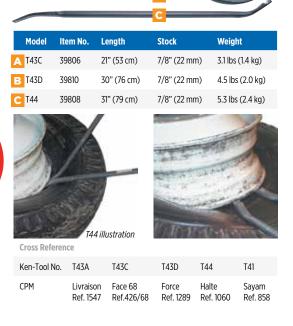

### **TIRE MOUNT/DEMOUNT SPOONS**

Espátula para montaje/desmontaje de llantas Cuillères de montage/démontage de pneus

These tools are designed for fast and efficient tire changing. Use the 18" and 24" spoons to mount or demount passenger car, motorcycle, ATV, and light truck tires. The 30" spoons provide enough strength and leverage to work on large truck, bus, off-road vehicle, tractor, and aircraft tires.

### Straight (Recta | Droite)

| В | T1X  | 32101 | 18" (46 cm) | 11/16" (17.5 mm) | 1.8 lbs (.8 kg)   |
|---|------|-------|-------------|------------------|-------------------|
|   | T19  | 32119 | 24" (61 cm) | 11/16" (17.5 mm) | 2.5 lbs (1.1 kg)  |
|   | T19A | 33219 | 30" (76 cm) | 11/16" (17.5 mm) | 3 lbs (1.4 kg)    |
|   | T19M | 33022 | 30" (76 cm) | 3/4" (19 mm)     | 3.4 lbs (1.54 kg) |
|   | T38  | 33238 | 30" (76 cm) | 7/8" (22 mm)     | 4.8 lbs (2.2 kg)  |
|   |      |       |             |                  |                   |

### Drop-Center (Combinación con base con caída | Base creuse)

| С | T21R   | 32121         | 18" (46 cm) | 11/16" (17.5 mm) | 1.8 lbs (.8 kg)   |
|---|--------|---------------|-------------|------------------|-------------------|
|   | T21F   | 34121         | 24" (61 cm) | 11/16" (17.5 mm) | 2.5 lbs (1.1 kg)  |
|   | T21A   | 33020         | 30" (76 cm) | 11/16" (17.5 mm) | 3.1 lbs (1.4 kg)  |
|   | T21M   | 33024         | 30" (76 cm) | 3/4" (19 mm)     | 3.4 lbs (1.54 kg) |
|   | T21HD  | 34122         | 30" (76 cm) | 7/8" (22 mm)     | 4.5 lbs (2.0 kg)  |
|   | Curvea | l (Curva / Co | urbe)       |                  |                   |
| D | T2X    | 32102         | 18" (46 cm) | 11/16" (17 5 mm) | 18 lbs ( 8 kg)    |

| - | 12/( | 52102 |             | 11/10 (17.511111) | 1.0 105 (.0 kg)   |
|---|------|-------|-------------|-------------------|-------------------|
|   | T20  | 32120 | 24" (61 cm) | 11/16" (17.5 mm)  | 2.4 lbs (1.1 kg)  |
|   | T20A | 33220 | 30" (76 cm) | 11/16" (17.5 mm)  | 3.1 lbs (1.4 kg)  |
|   | T20M | 33023 | 30" (76 cm) | 3/4" (19 mm)      | 3.4 lbs (1.54 kg) |
|   | T39  | 33239 | 30" (76 cm) | 7/8" (22 mm)      | 4.5 lbs (2.0 kg)  |

### Curved with Flat (Curva con punta plana | Courbe avec embout plat)

| T22R  | 31820 | 18" (46 cm) | 11/16" (17.5 mm) | 1.8 lbs (.8 kg)   |
|-------|-------|-------------|------------------|-------------------|
| T22F  | 32420 | 24" (61 cm) | 11/16" (17.5 mm) | 2.5 lbs (1.1 kg)  |
| T22A  | 33021 | 30" (76 cm) | 11/16" (17.5 mm) | 3.1 lbs (1.4 kg)  |
| T22M  | 33025 | 30" (76 cm) | 3/4" (19 mm)     | 3.4 lbs (1.54 kg) |
| T22HD | 33026 | 30" (76 cm) | 7/8" (22 mm)     | 3.4 lbs (1.54 kg) |