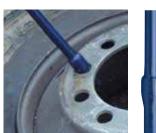

# **DON'T RISK INJURY**

ERGONOMIC: Use the leverage created by the tool - NOT YOUR BACK! Specially designed forged ends work from either side of the wheel assembly as it lays flat

Threadscrew

milled to fit

MTD wheels.

has been

### Specially designed spoon end for hub side down