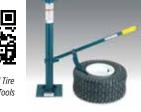

## **MANUAL TIRE CHANGERS**

### **T601 FLOOR MOUNT 38601** Montaje de piso | Montage au sol

### Height: 32" (81 cm) Weight: 31 lbs (14 kg)

Mounts and demounts a full range of tires on rim diameters from 4 to 15 inches. Tapered bearing guide positively centers straight shaft hubs of all diameters. A built-in, infinitely adjustable bead breaker works on rims up to 15" in diameter and 24" in width without disassembly. Includes a Ken-Tool exclusive, 28" Tire Snake<sup>®</sup> mount/demount tire tool.

### T600 BENCH/RIM CLAMP MOUNT 38600 Montaje de banco/abrazadera de llantas | Montage sur banc/crapaud

### Height: 16-1/2" (42 cm) Weight: 21.7 lbs (10 kg)

Mounts and demounts a full range of tires on rim diameters from 4 to 12 inches. Mounts easily to a bench or in any standard, four-position rim-clamp tire changer. A built-in, three fin centering device mounts standard lug-type rims with 2" and larger center hole. Square base prevents turning in the changer during use. Includes a Ken-Tool exclusive, 22" Tire Snake<sup>®</sup> mount/demount tire tool.