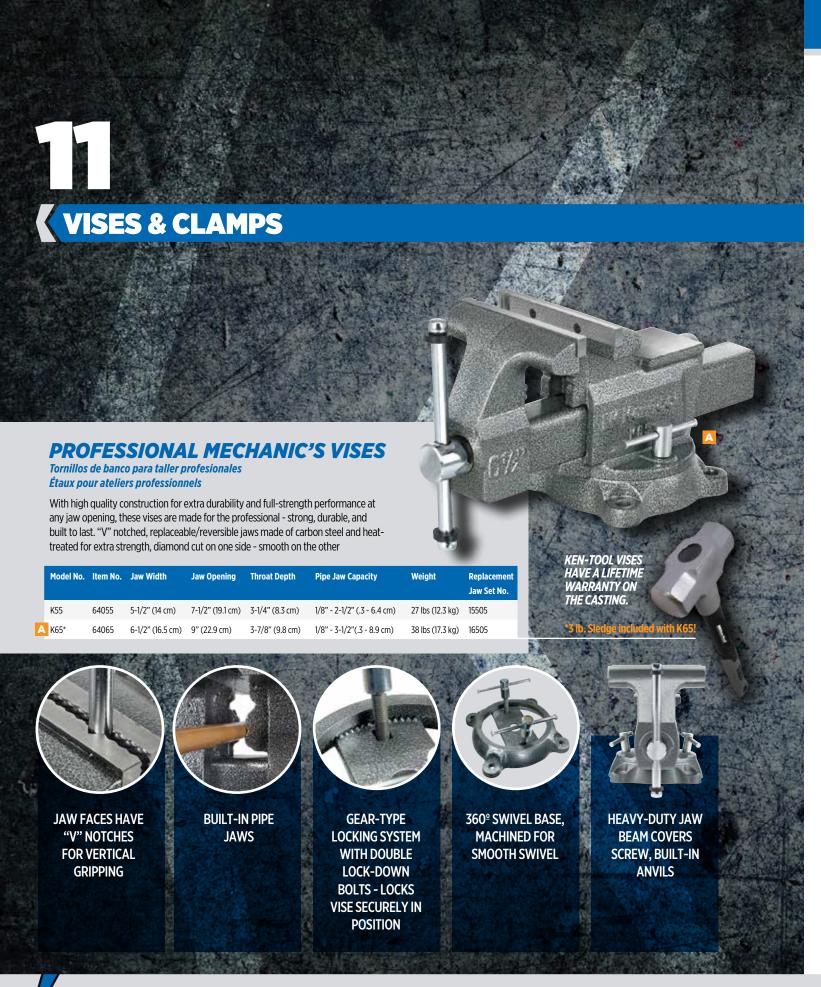

### PROFESSIONAL REVERSIBLE MECHANIC'S VISES

Tornillos de banco reversibles para mecánicos profesionales Étaux professionnels réversibles de mécanicien

With our Reversible Vises you get all of the high quality features and rugged durability of the Pro Workshop Vises, and more! Significantly increase your gripping capacity when you reverse the position of the front jaw. **Ken-Tool Vises have a lifetime warranty on the casting.** 

## **Professional Reversible Mechanic's Vises feature:**

It's simple...Remove the jaw from the front of the base, swivel the base 180°, then re-insert the jaw: