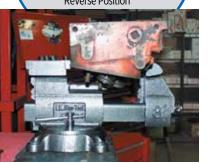

### PROFESSIONAL REVERSIBLE MECHANIC'S VISES

Tornillos de banco reversibles para mecánicos profesionales Étaux professionnels réversibles de mécanicien

With our Reversible Vises you get all of the high quality features and rugged durability of the Pro Workshop Vises, and more! Significantly increase your gripping capacity when you reverse the position of the front jaw. **Ken-Tool Vises have a lifetime warranty on the casting.** 

## **Professional Reversible Mechanic's Vises feature:**

It's simple...Remove the jaw from the front of the base, swivel the base 180°, then re-insert the jaw: