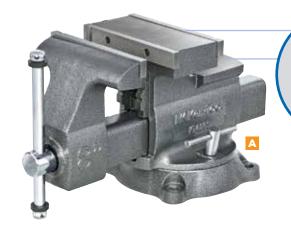

## **Professional Reversible Mechanic's Vises feature:**

It's simple...Remove the jaw from the front of the base, swivel the base 180°, then re-insert the jaw: