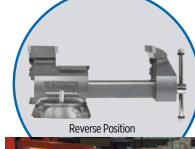

### PROFESSIONAL REVERSIBLE MECHANIC'S VISES

Tornillos de banco reversibles para mecánicos profesionales Étaux professionnels réversibles de mécanicien

With our Reversible Vises you get all of the high quality features and rugged durability of the Pro Workshop Vises, and more! Significantly increase your gripping capacity when you reverse the position of the front jaw. **Ken-Tool Vises have a lifetime warranty on the casting.** 

## **Professional Reversible Mechanic's Vises feature:**

It's simple...Remove the jaw from the front of the base, swivel the base 180°, then re-insert the jaw: