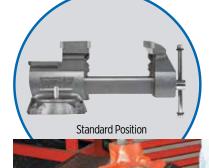

## **Professional Reversible Mechanic's Vises feature:**

It's simple...Remove the jaw from the front of the base, swivel the base 180°, then re-insert the jaw: