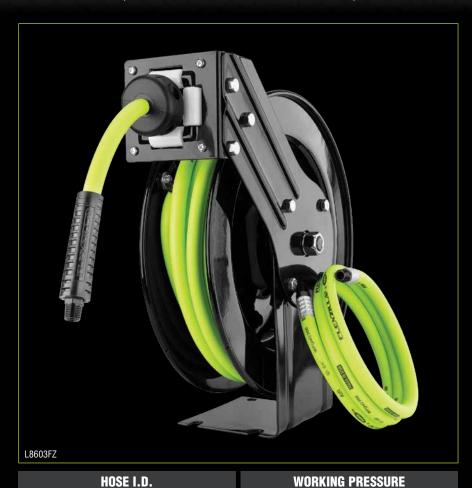

## Retractable Air Hose Reels - Single Axle Arm Support

These retractable, open face hose reels are ideal for indoor shop, mobile and industrial applications.

| Б |   | МΤ |   | 107 |   | ч |
|---|---|----|---|-----|---|---|
|   | - | ΑI | U | m   | - | • |
|   |   |    |   |     |   |   |

## Retractable Air Hose Reels - Single Axle Arm Support

3/8 IN.

| Part No. | Hose<br>I.D. | Hose<br>Length | Working<br>Pressure @ 70°F | Temperature<br>Range (F°) | Lead-in Hose Connection            | Reel Inlet          | Hose Outlet  | Weight  | Retail<br>Packaging | Assembled in USA |
|----------|--------------|----------------|----------------------------|---------------------------|------------------------------------|---------------------|--------------|---------|---------------------|------------------|
| L8603FZ  | 3/8 in.      | 25 ft.         | 300 psi                    | -40° to 140°              | 1/4 in. MNPT x 1/4 in. MNPT        | 1/4 in. FNPT        | 1/4 in. MNPT | 25 lbs. |                     | •                |
| L8611FZ  | 3/8 in.      | 50 ft.         | 300 psi                    | -40° to 140°              | 3/8 in. MNPT Swivel x 1/4 in. MNPT | 3/8 in. FNPT Swivel | 3/8 in. MNPT | 40 lbs. | •                   |                  |