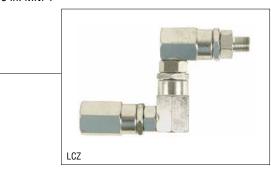

## **Z-Swivel**

## LCZ - Z-Swivel for Grease Control Guns

- 360° Z-Swivel for easy rotation
- 1/4 in. FNPT x 1/8 in. MNPT