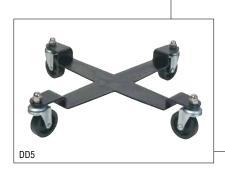

## **Drum Dollies**

Legacy<sup>™</sup> drum dollies incorporate a superior design placing the casters outside the drum for greater load stability and longer service life. (DD5 and DD16 only)

| Part No. | Container Size | Capacity | Caster Diameter |
|----------|----------------|----------|-----------------|
| DD5      | 5 gal.         | 35 lbs.  | 2 in.           |
| DD16     | 16 gal.        | 120 lbs. | 2 in.           |
| DD55     | 55 gal.        | 400 lbs. | 3 in.           |