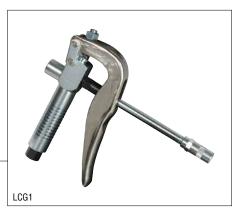

## **Performance**<sup>™</sup> **Series Control Guns**

- Rugged all-steel construction
- Heavy-duty 4-Jaw coupler
- Ergonomic design for ease of operation
- 1/8 in. FNPT inlet
- · Positive-grip handle
- 6 in. extension
- Z-Swivel with 1/4 in. FNPT x 1/8 in. MNPT threads (LCG1-01 ONLY)

| Part No.                                                        | Description                                        |  |
|-----------------------------------------------------------------|----------------------------------------------------|--|
| LCG1                                                            | Control gun with booster feature                   |  |
| LCG1-01                                                         | Control gun with booster feature and 360° Z-Swivel |  |
| Can easily boost greasing pressure to over 10,000 psi on demand |                                                    |  |