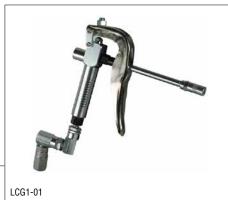

## **Performance**<sup>™</sup> **Series Control Guns**

- Rugged all-steel construction
- Heavy-duty 4-Jaw coupler
- Ergonomic design for ease of operation
- 1/8 in. FNPT inlet
- · Positive-grip handle
- 6 in. extension
- Z-Swivel with 1/4 in. FNPT x 1/8 in. MNPT threads (LCG1-01 ONLY)

| Part No.                                                        | Description                                        |  |
|-----------------------------------------------------------------|----------------------------------------------------|--|
| LCG1                                                            | Control gun with booster feature                   |  |
| LCG1-01                                                         | Control gun with booster feature and 360° Z-Swivel |  |
| Can easily boost greasing pressure to over 10,000 psi on demand |                                                    |  |