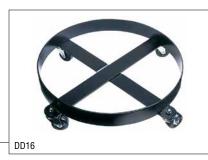

## **Drum Dollies**

Legacy<sup>™</sup> drum dollies incorporate a superior design placing the casters outside the drum for greater load stability and longer service life. (DD5 and DD16 only)

| Part No. | Container Size | Capacity | Caster Diameter |
|----------|----------------|----------|-----------------|
| DD5      | 5 gal.         | 35 lbs.  | 2 in.           |
| DD16     | 16 gal.        | 120 lbs. | 2 in.           |
| DD55     | 55 gal.        | 400 lbs. | 3 in.           |