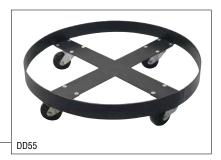

## **Drum Dollies**

Legacy<sup>™</sup> drum dollies incorporate a superior design placing the casters outside the drum for greater load stability and longer service life. (DD5 and DD16 only)

| Part No. | Container Size | Capacity | Caster Diameter |
|----------|----------------|----------|-----------------|
| DD5      | 5 gal.         | 35 lbs.  | 2 in.           |
| DD16     | 16 gal.        | 120 lbs. | 2 in.           |
| DD55     | 55 gal.        | 400 lbs. | 3 in.           |