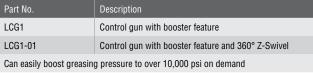

| Part No.                                                        | Description                                        |  |
|-----------------------------------------------------------------|----------------------------------------------------|--|
| LCG1                                                            | Control gun with booster feature                   |  |
| LCG1-01                                                         | Control gun with booster feature and 360° Z-Swivel |  |
| Can easily boost greasing pressure to over 10,000 psi on demand |                                                    |  |