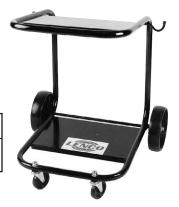

## SERVICE CART

# **Built For Service...** Designed to Make Your Job Easier and More Efficient.

You can elevate your LENCOSPOT® MARK II® Welder to the proper height for spotting tops, and yet it will be low enough to easily spot in a wheel housing. Bring your tools to the job; everything you need on the job is at your fingertips. The Service Cart is made of heavy gauge steel and has two heavy duty 8" wheels on the back. Casters with bearings on the front make it easy to move to the job.

#### ORDERING INFORMATION

| Part<br>No. | Ordering<br>No. | Description                                          | Weight | Height         |
|-------------|-----------------|------------------------------------------------------|--------|----------------|
| A-2000      |                 | Panelspotter®/LENCOSPOT®<br>LENCOPULL® -Service Cart |        | 28"<br>(711mm) |