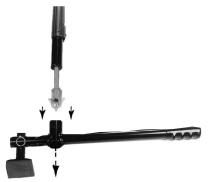

## **QUICK PRY**

### FOR INCREASED LEVERAGE WITH THE QPK-20 OR LP-2000

- Heavy duty steel construction for uncompromising strength
- Multi position footpad allows for a variety of pulling angles

| ORI      | ORDERING INFORMATION |             |  |  |  |
|----------|----------------------|-------------|--|--|--|
| Part No. | Ordering No.         | Description |  |  |  |
| QP-466   | 27466                | Quick Pry   |  |  |  |