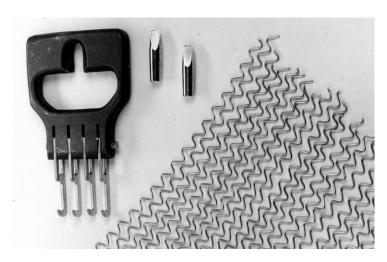

## **QUICK CLAW KIT**

- Allows long sections to be straightened with a single pull
- · Independent finger action creates an even pull
- · Quick wire is reusable

#### **ORDERING INFORMATION**

| Part No.                        | Ordering No. | Description    |  |  |
|---------------------------------|--------------|----------------|--|--|
| QC-469*                         | 27469        | Quick Claw Kit |  |  |
| A-204                           | 21120        | Quick Wire Tip |  |  |
| QW-470 27470                    |              | Quick Wire     |  |  |
| QC-471                          | 27471        | Quick Claw     |  |  |
| *Includes A-204, QW-470, QC-471 |              |                |  |  |