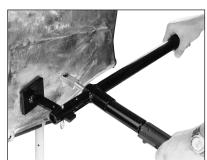

## **QUICK PRY**

### FOR INCREASED LEVERAGE WITH THE QPK-20 OR LP-2000

- Heavy duty steel construction for uncompromising strength
- Multi position footpad allows for a variety of pulling angles

| ORI      | ORDERING INFORMATION |             |  |  |  |
|----------|----------------------|-------------|--|--|--|
| Part No. | Ordering No.         | Description |  |  |  |
| QP-466   | 27466                | Quick Pry   |  |  |  |