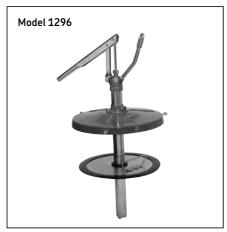

### Model 1296 clamp-on carry

Clamps to any original 25 to 50 lb. (11 to 22 kg) refinery container. Handles medium and light lubricants in any weather. Includes pump, filler socket, model 275183 flexible follower plate and ribbed steel drum cover. Rust resistant. Tube size 1 1/2 in. (38 mm).