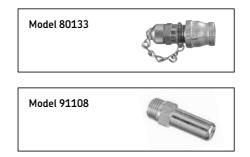

### Model 80133 filler socket assembly

Accepts model 91108 grease gun filler nipple. Attaches to filler pumps for fast, convenient, economical loading. 3/8 in. NPT (f).

## Model 91108 filler nipple

Enables hand guns to be loaded using filler pump method. Includes ball check. 1/8 in. NPT (m).

2