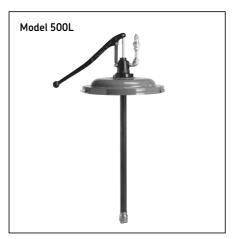

# Model 500L stationary 120 lb. (54 kg) drum

For use with original refinery drums with maximum head diameter of 14 % in. (370 mm) and overall height of 26 5/8 in. (676 mm). Handles all high-pressure lubricants. Includes pump, filler socket and drum cover with one set of adjusting screws to accommodate variations in drum diameter. Red enamel finish; pump head and handle in black. Delivers 1 oz. (28 ml) per stroke.